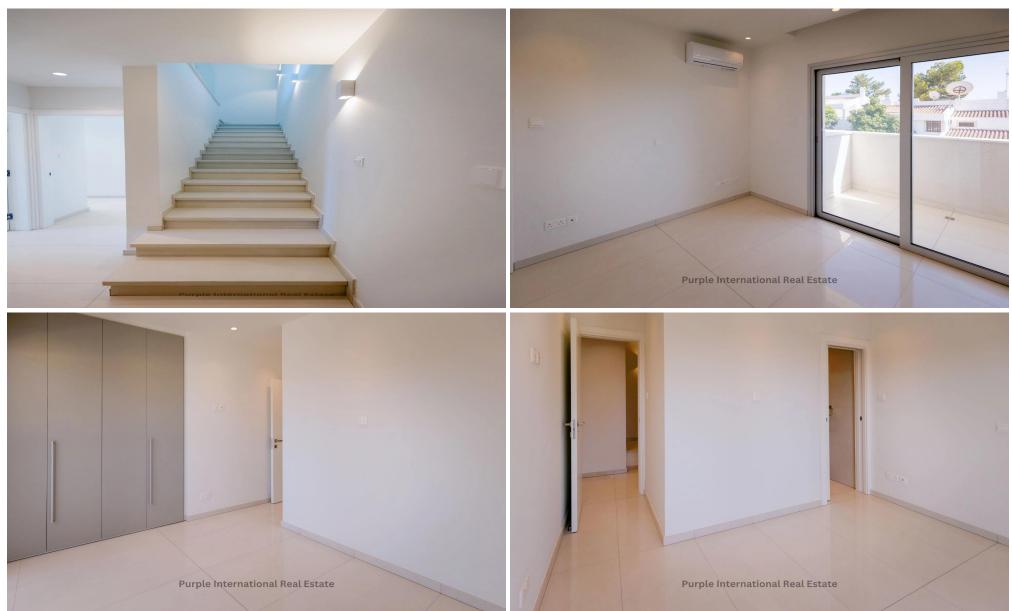

The duplex configuration covers two floors: The ground floor is dedicated to two bedrooms, each with its own ensuite bathroom, while the first floor fea...

| Property Info                    |                                                                             | Plot / Area Ir | nfo                 | Additional info                                                     |                                                   |
|----------------------------------|-----------------------------------------------------------------------------|----------------|---------------------|---------------------------------------------------------------------|---------------------------------------------------|
| Covered Area<br>Air Conditioning | 121<br>All rooms, Yes                                                       | Parking        | Covered, Yes        | Reference Number<br>Property type<br>Condition<br>Bathrooms<br>View | 17653<br>Apartment<br>Brand New<br>3<br>City view |
| Amenities                        | Location                                                                    |                |                     |                                                                     |                                                   |
| • Guest WC                       | Location: Germasogeia Reg<br>Coordinates: 34.711359620475 / 33.084283254785 |                | on: <b>Limassol</b> |                                                                     |                                                   |