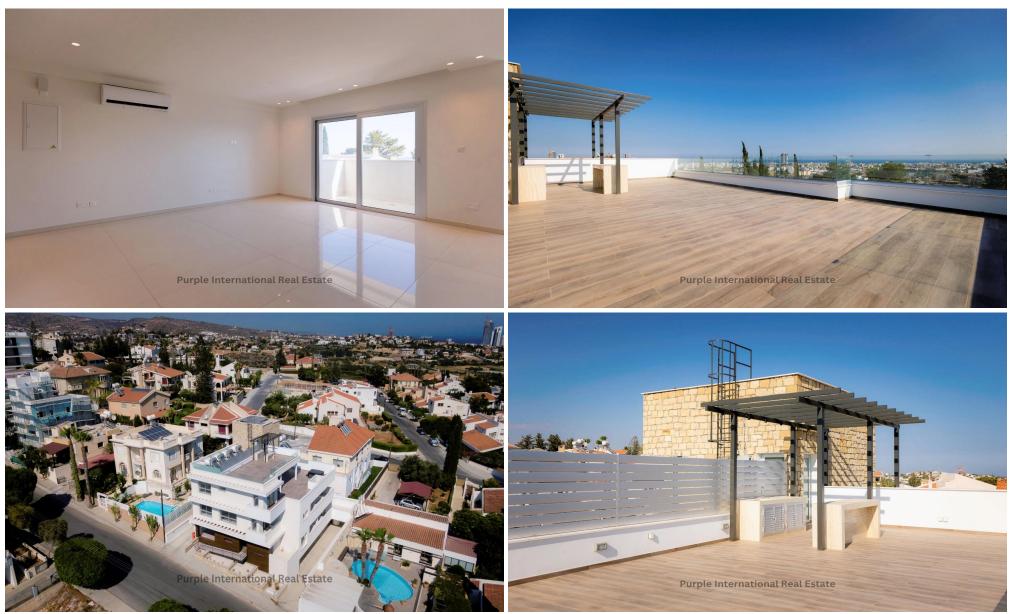

The duplex configuration covers two floors: The ground floor is dedicated to two bedrooms, each with its own ensuite bathroom, while the first floor fea...

| Property Info                    |                                                                             | Plot / Area Ir | nfo                 | Additional info                                                     |                                                   |
|----------------------------------|-----------------------------------------------------------------------------|----------------|---------------------|---------------------------------------------------------------------|---------------------------------------------------|
| Covered Area<br>Air Conditioning | 121<br>All rooms, Yes                                                       | Parking        | Covered, Yes        | Reference Number<br>Property type<br>Condition<br>Bathrooms<br>View | 17653<br>Apartment<br>Brand New<br>3<br>City view |
| Amenities                        | Location                                                                    |                |                     |                                                                     |                                                   |
| • Guest WC                       | Location: Germasogeia Reg<br>Coordinates: 34.711359620475 / 33.084283254785 |                | on: <b>Limassol</b> |                                                                     |                                                   |