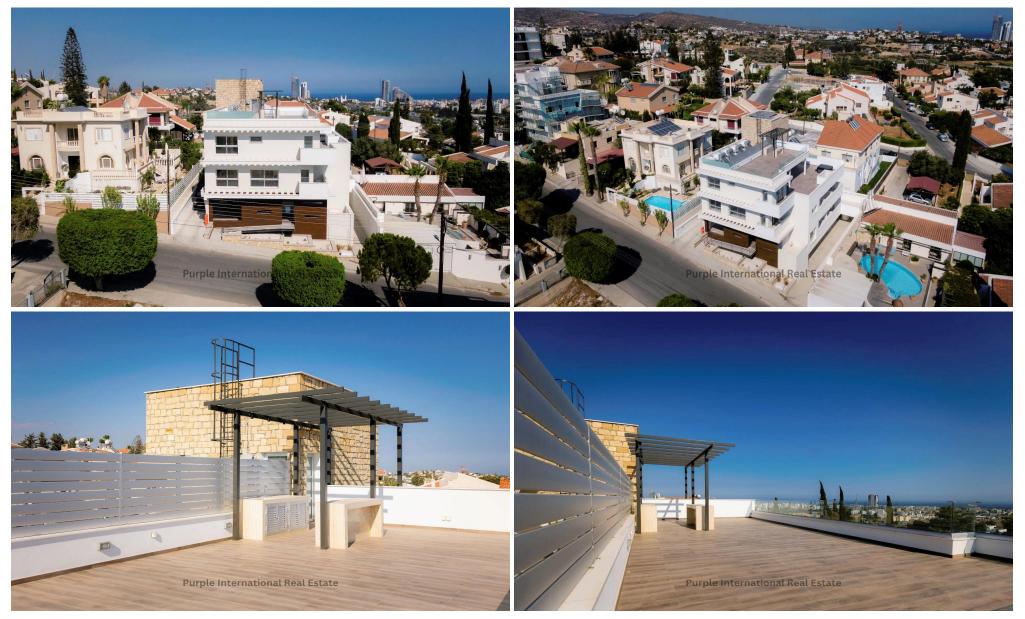

## 2 Bedroom Apartment for Sale in Germasogeia, Limassol District

This 2-bedroom apartment is housed in a small new-build block of only four 2-bedroom units in Germasogeia, one of the most desirable locations in Limassol. The quiet residential neighbourhood is only 2km from the nearest organized sandy beach. All everyday amenities from banks and supermarkets to shops and restaurants are less than 1km from the property. In addition, easy access to the highway makes it an ideal base for commuters or regular travellers, as it is midway between the two airports in Larnaca and Pafos, both around 50km away.

The space optimized layout has a very generous feel, with a master ensuite bedroom, and a second bedroom with family bathroom. The open-plan living...

| Property Info                    |                                                                                      | Plot / Area lı | nfo                 | Additional info                                                     |                                                   |
|----------------------------------|--------------------------------------------------------------------------------------|----------------|---------------------|---------------------------------------------------------------------|---------------------------------------------------|
| Covered Area<br>Air Conditioning | 93<br>All rooms, Yes                                                                 | Parking        | Covered, Yes        | Reference Number<br>Property type<br>Condition<br>Bathrooms<br>View | 17654<br>Apartment<br>Brand New<br>2<br>City view |
| Amenities                        | Location                                                                             |                |                     |                                                                     |                                                   |
| Balcony                          | Location: Germasogeia Region   Coordinates: 34.711328221519 / 33.084304597424 Region |                | on: <b>Limassol</b> |                                                                     |                                                   |