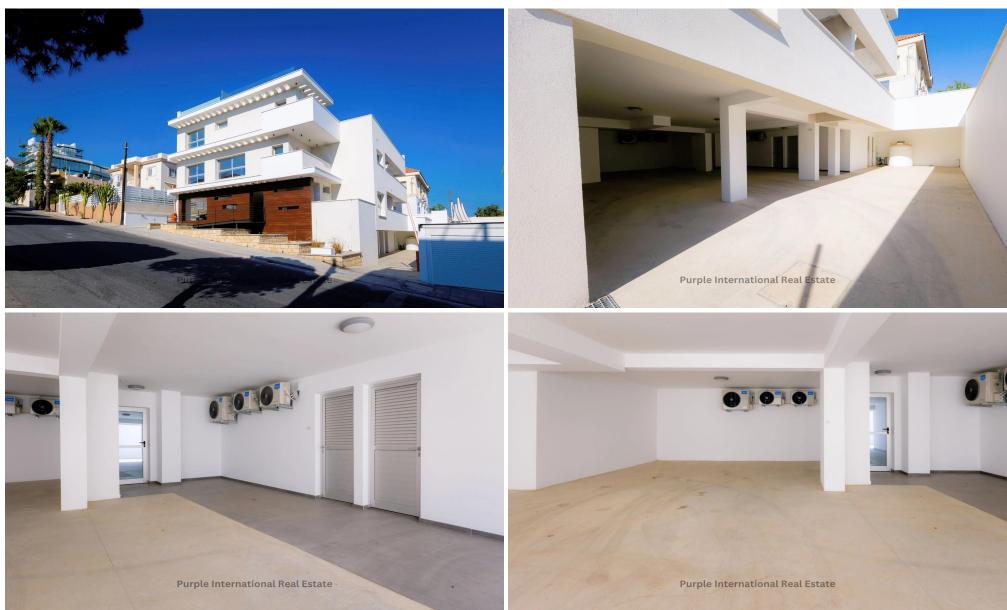

## 2 Bedroom Apartment for Sale in Germasogeia, Limassol District

This 2-bedroom apartment is housed in a small new-build block of only four 2-bedroom units in Germasogeia, one of the most desirable locations in Limassol. The quiet residential neighbourhood is only 2km from the nearest organized sandy beach. All everyday amenities from banks and supermarkets to shops and restaurants are less than 1km from the property. In addition, easy access to the highway makes it an ideal base for commuters or regular travellers, as it is midway between the two airports in Larnaca and Pafos, both around 50km away.

The space optimized layout has a very generous feel, with a master ensuite bedroom, and a second bedroom with family bathroom. The open-plan living...

| Property Info                    |                                                                                      | Plot / Area lı | nfo                 | Additional info                                                     |                                                   |
|----------------------------------|--------------------------------------------------------------------------------------|----------------|---------------------|---------------------------------------------------------------------|---------------------------------------------------|
| Covered Area<br>Air Conditioning | 93<br>All rooms, Yes                                                                 | Parking        | Covered, Yes        | Reference Number<br>Property type<br>Condition<br>Bathrooms<br>View | 17654<br>Apartment<br>Brand New<br>2<br>City view |
| Amenities                        | Location                                                                             |                |                     |                                                                     |                                                   |
| Balcony                          | Location: Germasogeia Region   Coordinates: 34.711328221519 / 33.084304597424 Region |                | on: <b>Limassol</b> |                                                                     |                                                   |