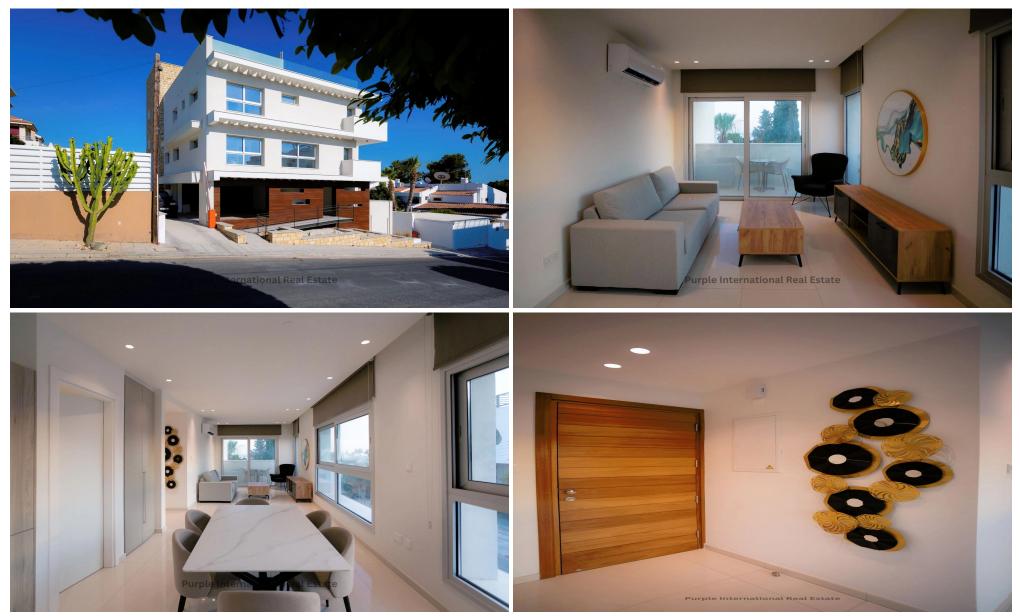

## 2 Bedroom Apartment for Sale in Germasogeia, Limassol District

This 2-bedroom apartment is housed in a small new-build block of only four 2-bedroom units in Germasogeia, one of the most desirable locations in Limassol. The quiet residential neighbourhood is only 2km from the nearest organized sandy beach. All everyday amenities from banks and supermarkets to shops and restaurants are less than 1km from the property. In addition, easy access to the highway makes it an ideal base for commuters or regular travellers, as it is midway between the two airports in Larnaca and Pafos, both around 50km away.

The space optimized layout has a very generous feel, with a master ensuite bedroom, and a second bedroom with family bathroom. The open-plan living...

| Property Info                    |                                                                                      | Plot / Area lı | nfo                 | Additional info                                                     |                                                   |
|----------------------------------|--------------------------------------------------------------------------------------|----------------|---------------------|---------------------------------------------------------------------|---------------------------------------------------|
| Covered Area<br>Air Conditioning | 93<br>All rooms, Yes                                                                 | Parking        | Covered, Yes        | Reference Number<br>Property type<br>Condition<br>Bathrooms<br>View | 17654<br>Apartment<br>Brand New<br>2<br>City view |
| Amenities                        | Location                                                                             |                |                     |                                                                     |                                                   |
| Balcony                          | Location: Germasogeia Region   Coordinates: 34.711328221519 / 33.084304597424 Region |                | on: <b>Limassol</b> |                                                                     |                                                   |