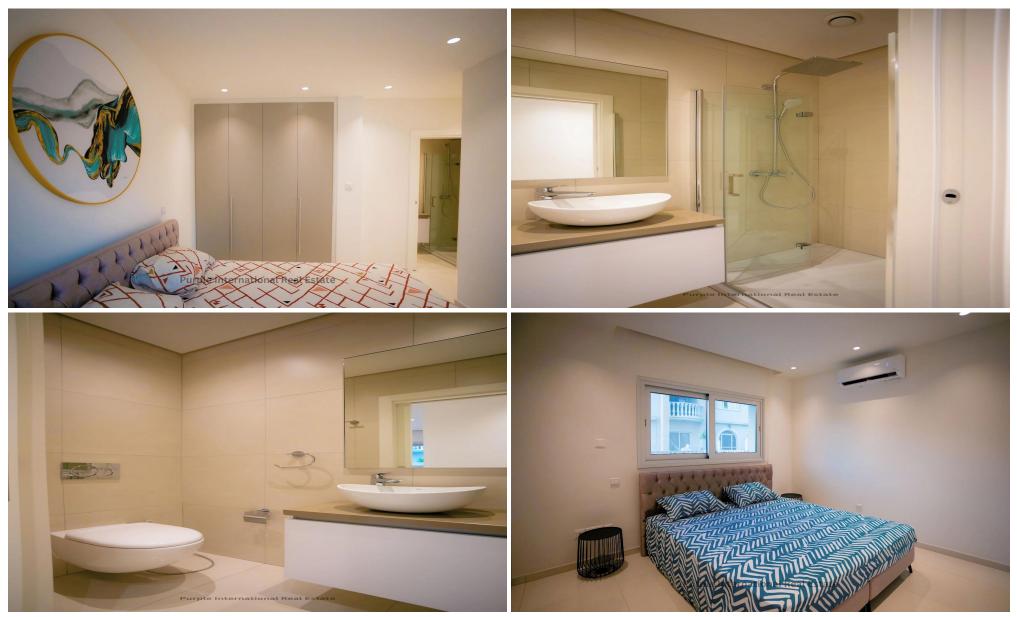

The space optimized layout has a very generous feel, with a master ensuite bedroom, and a second bedroom with family bathroom. The open-plan living...

| Property Info                    |                                                                                      | Plot / Area lı | nfo                 | Additional info                                                     |                                                   |
|----------------------------------|--------------------------------------------------------------------------------------|----------------|---------------------|---------------------------------------------------------------------|---------------------------------------------------|
| Covered Area<br>Air Conditioning | 93<br>All rooms, Yes                                                                 | Parking        | Covered, Yes        | Reference Number<br>Property type<br>Condition<br>Bathrooms<br>View | 17654<br>Apartment<br>Brand New<br>2<br>City view |
| Amenities                        | Location                                                                             |                |                     |                                                                     |                                                   |
| Balcony                          | Location: Germasogeia Region   Coordinates: 34.711328221519 / 33.084304597424 Region |                | on: <b>Limassol</b> |                                                                     |                                                   |