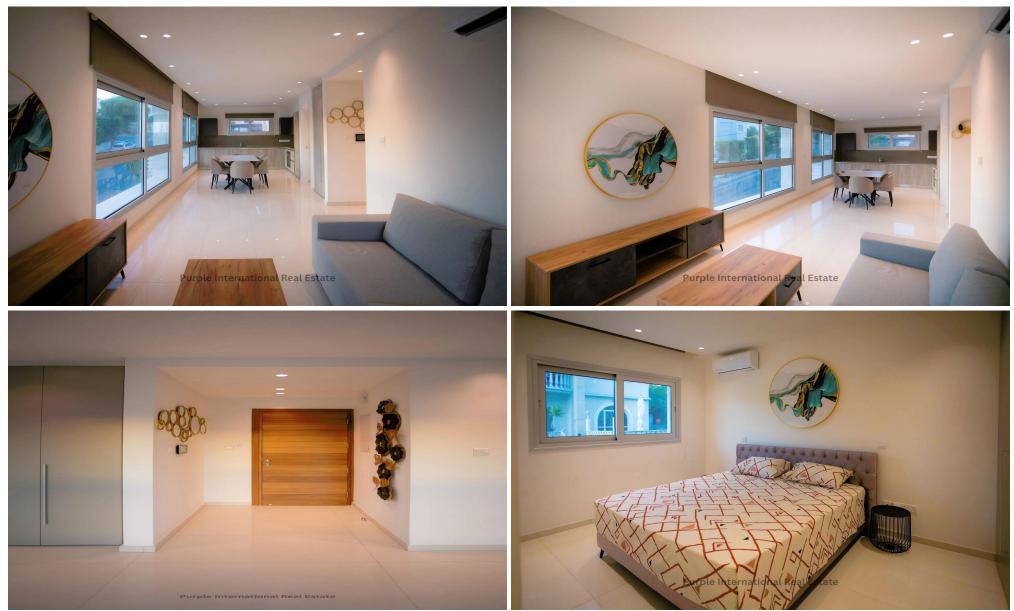

The space optimized layout has a very generous feel, with a master ensuite bedroom, and a second bedroom with family bathroom. The open-plan living...

| Property Info                    |                                                                                      | Plot / Area lı | nfo                 | Additional info                                                     |                                                   |
|----------------------------------|--------------------------------------------------------------------------------------|----------------|---------------------|---------------------------------------------------------------------|---------------------------------------------------|
| Covered Area<br>Air Conditioning | 93<br>All rooms, Yes                                                                 | Parking        | Covered, Yes        | Reference Number<br>Property type<br>Condition<br>Bathrooms<br>View | 17654<br>Apartment<br>Brand New<br>2<br>City view |
| Amenities                        | Location                                                                             |                |                     |                                                                     |                                                   |
| Balcony                          | Location: Germasogeia Region   Coordinates: 34.711328221519 / 33.084304597424 Region |                | on: <b>Limassol</b> |                                                                     |                                                   |