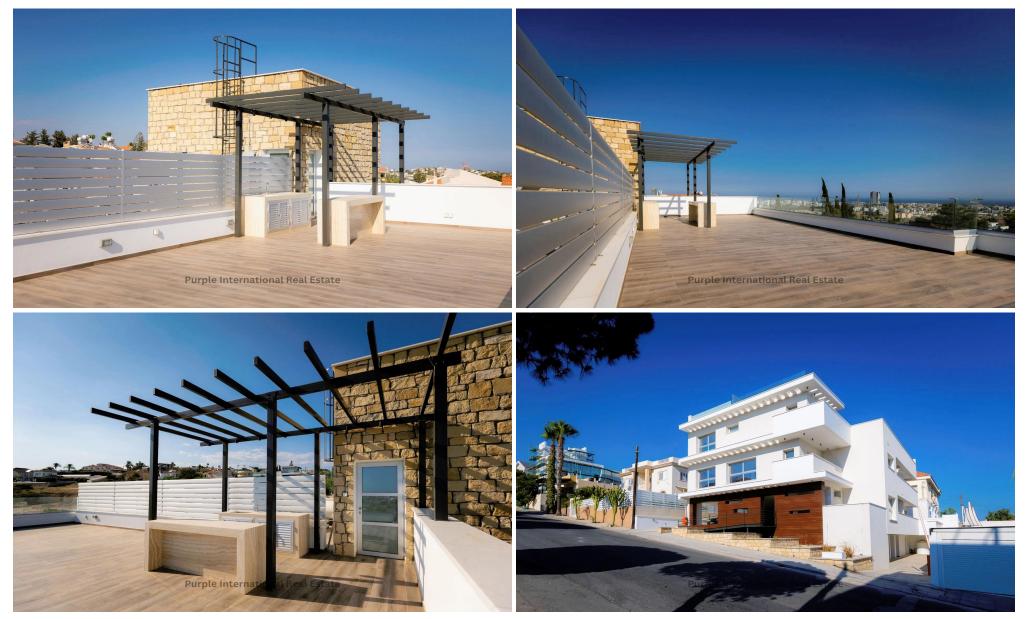

#### 2 Bedroom Apartment for Sale in Germasogeia, Limassol District

This luxurious 2-bedroom penthouse is the jewel of a small new-build block of only four 2-bedroom units in Germasogeia, one of the most desirable locations in Limassol. The quiet residential neighbourhood is only 2km from the nearest organized sandy beach. All everyday amenities from banks and supermarkets to shops and restaurants are less than 1km from the property. In addition, easy access to the highway makes it the ideal choice for commuters or regular travellers, as it is midway between the two airports in Larnaca and Pafos, both around 50km away.

The space optimized layout has a very generous feel, with a master ensuite bedroom, and a second bedroom with family bathroom. The ...

| Property Info                    |                       | Plot / Area l                                                             | nfo          | Additional info                                                     |                                                   |
|----------------------------------|-----------------------|---------------------------------------------------------------------------|--------------|---------------------------------------------------------------------|---------------------------------------------------|
| Covered Area<br>Air Conditioning | 138<br>All rooms, Yes | Parking                                                                   | Covered, Yes | Reference Number<br>Property type<br>Condition<br>Bathrooms<br>View | 17655<br>Apartment<br>Brand New<br>3<br>City view |
| Amenities                        | Location              |                                                                           |              |                                                                     |                                                   |
| • Balcony                        | 5                     | cation: Germasogeia Regio<br>ordinates: 34.711328221519 / 33.084304597424 |              |                                                                     |                                                   |