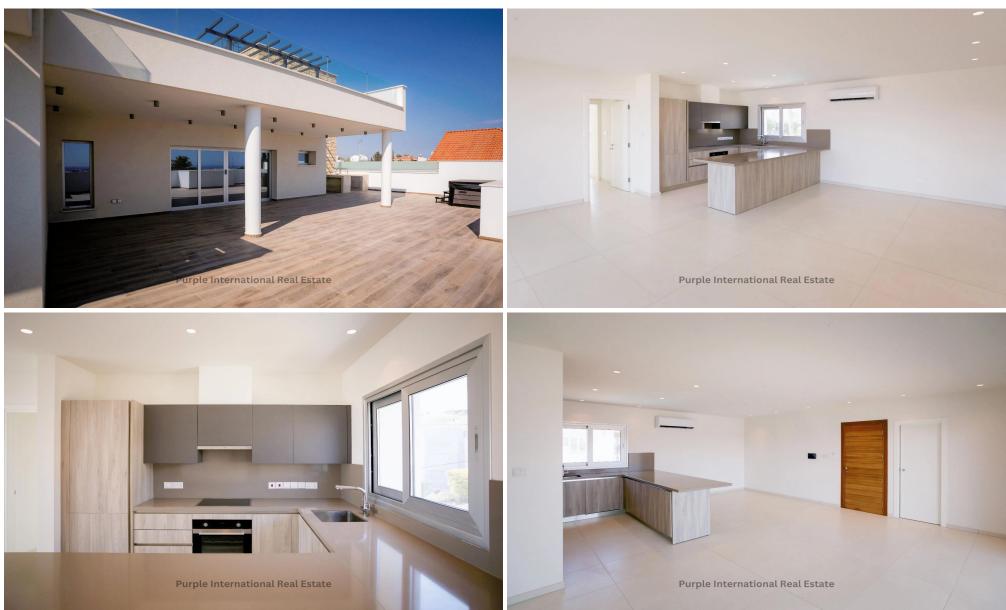

#### 2 Bedroom Apartment for Sale in Germasogeia, Limassol District

This luxurious 2-bedroom penthouse is the jewel of a small new-build block of only four 2-bedroom units in Germasogeia, one of the most desirable locations in Limassol. The quiet residential neighbourhood is only 2km from the nearest organized sandy beach. All everyday amenities from banks and supermarkets to shops and restaurants are less than 1km from the property. In addition, easy access to the highway makes it the ideal choice for commuters or regular travellers, as it is midway between the two airports in Larnaca and Pafos, both around 50km away.

The space optimized layout has a very generous feel, with a master ensuite bedroom, and a second bedroom with family bathroom. The ...

| Property Info                    |                       | Plot / Area l                                                             | nfo          | Additional info                                                     |                                                   |
|----------------------------------|-----------------------|---------------------------------------------------------------------------|--------------|---------------------------------------------------------------------|---------------------------------------------------|
| Covered Area<br>Air Conditioning | 138<br>All rooms, Yes | Parking                                                                   | Covered, Yes | Reference Number<br>Property type<br>Condition<br>Bathrooms<br>View | 17655<br>Apartment<br>Brand New<br>3<br>City view |
| Amenities                        | Location              |                                                                           |              |                                                                     |                                                   |
| • Balcony                        | 5                     | cation: Germasogeia Regio<br>ordinates: 34.711328221519 / 33.084304597424 |              |                                                                     |                                                   |