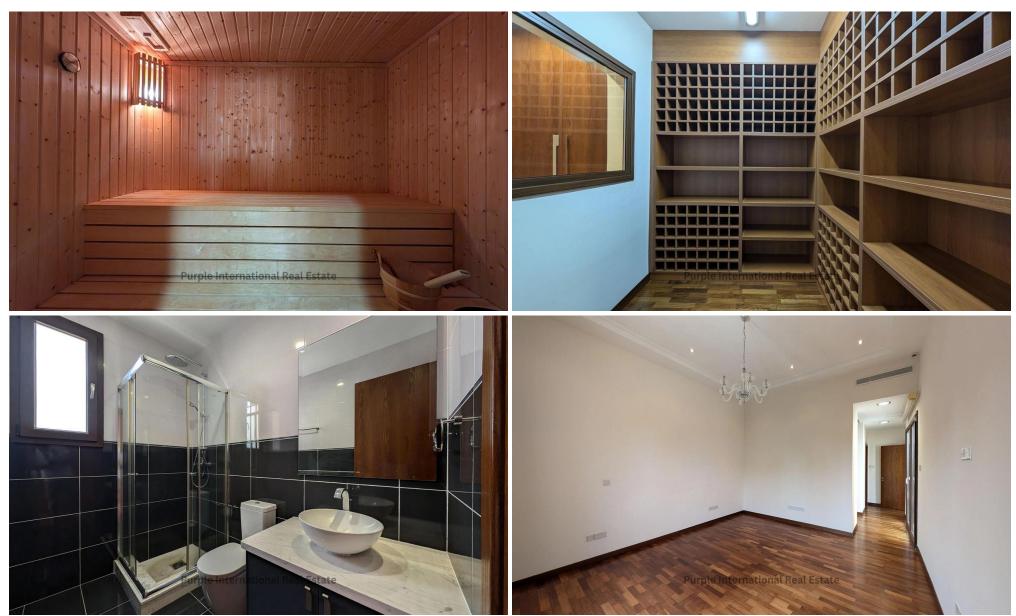

## 5 Bedroom House for Sale in Mouttagiaka, Limassol District

OPEN HOUSE VIEWING TUESDAY 20/5 FROM 9.30AM TO 11:30AM This impressive three-level villa is located within the exclusive and well-established Kalogiroi area of Limassol. It combines timeless elegance with modern comforts in one of Limassol's most desirable residential enclaves. The lower level includes a spacious playroom, private office, en-suite bedroom, laundry room, sauna, wine cellar and bathroom – ideal for relaxation and multifunctional use. The ground floor level welcomes you with an elegant entrance hall leading into an expansive open-plan sitting and dining area. A contemporary kitchen with an informal dining space, an en-suite bedroom, and a guest toilet complete the ...