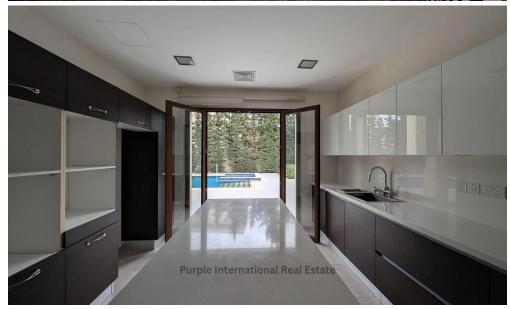

## 5 Bedroom House for Sale in Mouttagiaka, Limassol District

OPEN HOUSE VIEWING TUESDAY 20/5 FROM 9.30AM TO 11:30AM This impressive three-level villa is located within the exclusive and well-established Kalogiroi area of Limassol. It combines timeless elegance with modern comforts in one of Limassol's most desirable residential enclaves. The lower level includes a spacious playroom, private office, en-suite bedroom, laundry room, sauna, wine cellar and bathroom – ideal for relaxation and multifunctional use. The ground floor level welcomes you with an elegant entrance hall leading into an expansive open-plan sitting and dining area. A contemporary kitchen with an informal dining space, an en-suite bedroom, and a guest toilet complete the ...