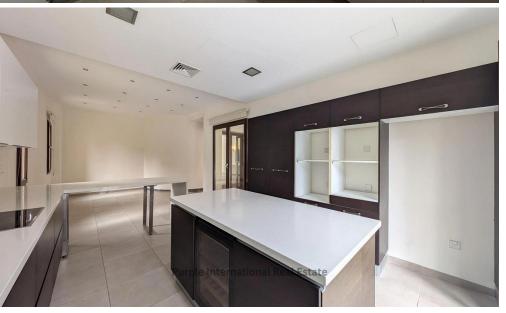

## 5 Bedroom House for Sale in Mouttagiaka, Limassol District

OPEN HOUSE VIEWING TUESDAY 20/5 FROM 9.30AM TO 11:30AM This impressive three-level villa is located within the exclusive and well-established Kalogiroi area of Limassol. It combines timeless elegance with modern comforts in one of Limassol's most desirable residential enclaves. The lower level includes a spacious playroom, private office, en-suite bedroom, laundry room, sauna, wine cellar and bathroom – ideal for relaxation and multifunctional use. The ground floor level welcomes you with an elegant entrance hall leading into an expansive open-plan sitting and dining area. A contemporary kitchen with an informal dining space, an en-suite bedroom, and a guest toilet complete the ...