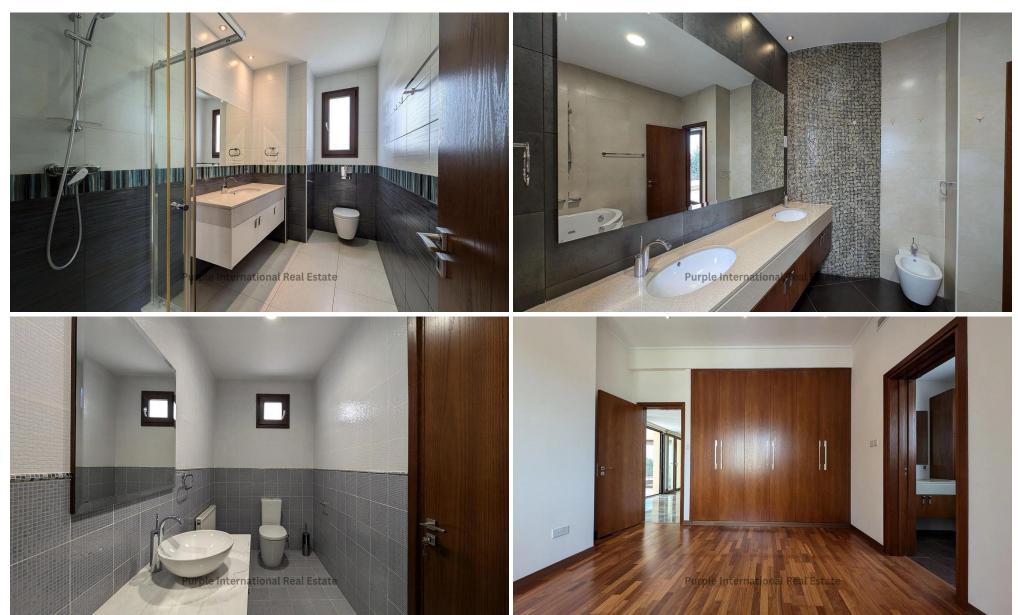

## 5 Bedroom House for Sale in Mouttagiaka, Limassol District

OPEN HOUSE VIEWING TUESDAY 20/5 FROM 9.30AM TO 11:30AM This impressive three-level villa is located within the exclusive and well-established Kalogiroi area of Limassol. It combines timeless elegance with modern comforts in one of Limassol's most desirable residential enclaves. The lower level includes a spacious playroom, private office, en-suite bedroom, laundry room, sauna, wine cellar and bathroom – ideal for relaxation and multifunctional use. The ground floor level welcomes you with an elegant entrance hall leading into an expansive open-plan sitting and dining area. A contemporary kitchen with an informal dining space, an en-suite bedroom, and a guest toilet complete the ...