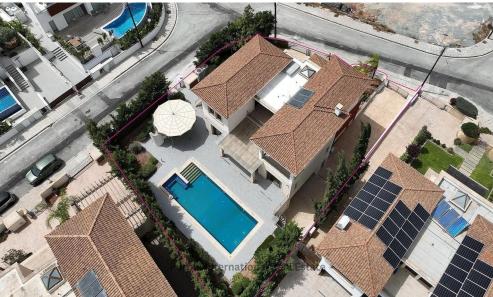

## 5 Bedroom House for Sale in Mouttagiaka, Limassol District

OPEN HOUSE VIEWING TUESDAY 20/5 FROM 9.30AM TO 11:30AM This impressive three-level villa is located within the exclusive and well-established Kalogiroi area of Limassol. It combines timeless elegance with modern comforts in one of Limassol's most desirable residential enclaves. The lower level includes a spacious playroom, private office, en-suite bedroom, laundry room, sauna, wine cellar and bathroom – ideal for relaxation and multifunctional use. The ground floor level welcomes you with an elegant entrance hall leading into an expansive open-plan sitting and dining area. A contemporary kitchen with an informal dining space, an en-suite bedroom, and a guest toilet complete the ...

Property Info Plot / Area Info

Covered Area 445

Amenities Location

**Location:** Mouttagiaka Region: **Limassol** 

1/12

Coordinates: 34.7115634 / 33.1015488