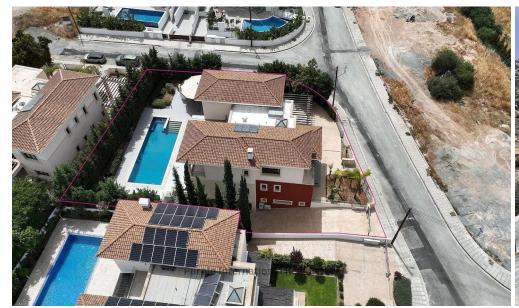

## 5 Bedroom House for Sale in Mouttagiaka, Limassol District

OPEN HOUSE VIEWING TUESDAY 20/5 FROM 9.30AM TO 11:30AM This impressive three-level villa is located within the exclusive and well-established Kalogiroi area of Limassol. It combines timeless elegance with modern comforts in one of Limassol's most desirable residential enclaves. The lower level includes a spacious playroom, private office, en-suite bedroom, laundry room, sauna, wine cellar and bathroom – ideal for relaxation and multifunctional use. The ground floor level welcomes you with an elegant entrance hall leading into an expansive open-plan sitting and dining area. A contemporary kitchen with an informal dining space, an en-suite bedroom, and a guest toilet complete the ...

Property Info Plot / Area Info

Covered Area 445

Amenities Location

**Location:** Mouttagiaka Region: **Limassol** 

1/12

Coordinates: 34.7115634 / 33.1015488