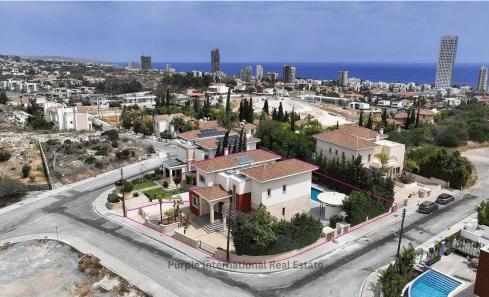

## 5 Bedroom House for Sale in Mouttagiaka, Limassol District

OPEN HOUSE VIEWING TUESDAY 20/5 FROM 9.30AM TO 11:30AM This impressive three-level villa is located within the exclusive and well-established Kalogiroi area of Limassol. It combines timeless elegance with modern comforts in one of Limassol's most desirable residential enclaves. The lower level includes a spacious playroom, private office, en-suite bedroom, laundry room, sauna, wine cellar and bathroom – ideal for relaxation and multifunctional use. The ground floor level welcomes you with an elegant entrance hall leading into an expansive open-plan sitting and dining area. A contemporary kitchen with an informal dining space, an en-suite bedroom, and a guest toilet complete the ...

Property Info Plot / Area Info

Covered Area 445

Amenities Location

**Location:** Mouttagiaka Region: **Limassol** 

1/12

Coordinates: 34.7115634 / 33.1015488