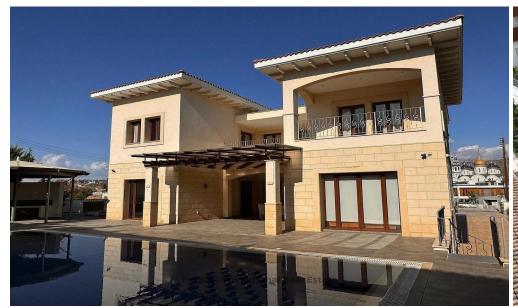

## 5 Bedroom House for Sale in Mouttagiaka, Limassol District

OPEN HOUSE VIEWING TUESDAY 20/5 FROM 9.30AM TO 11:30AM This impressive three-level villa is located within the exclusive and well-established Kalogiroi area of Limassol. It combines timeless elegance with modern comforts in one of Limassol's most desirable residential enclaves. The lower level includes a spacious playroom, private office, en-suite bedroom, laundry room, sauna, wine cellar and bathroom – ideal for relaxation and multifunctional use. The ground floor level welcomes you with an elegant entrance hall leading into an expansive open-plan sitting and dining area. A contemporary kitchen with an informal dining space, an en-suite bedroom, and a guest toilet complete the ...