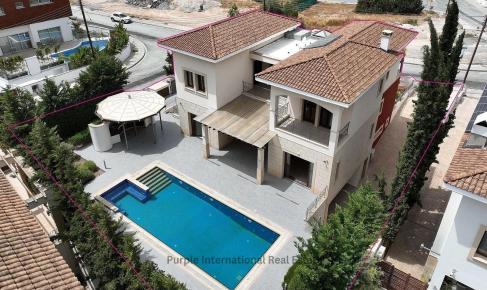

## 5 Bedroom House for Sale in Mouttagiaka, Limassol District

OPEN HOUSE VIEWING TUESDAY 20/5 FROM 9.30AM TO 11:30AM This impressive three-level villa is located within the exclusive and well-established Kalogiroi area of Limassol. It combines timeless elegance with modern comforts in one of Limassol's most desirable residential enclaves. The lower level includes a spacious playroom, private office, en-suite bedroom, laundry room, sauna, wine cellar and bathroom – ideal for relaxation and multifunctional use. The ground floor level welcomes you with an elegant entrance hall leading into an expansive open-plan sitting and dining area. A contemporary kitchen with an informal dining space, an en-suite bedroom, and a guest toilet complete the ...