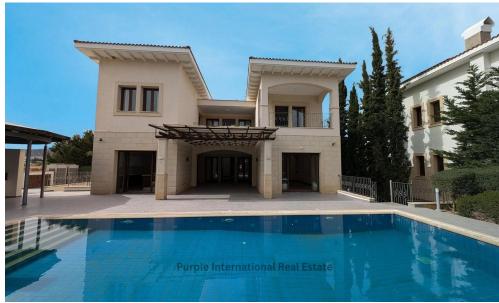

## 5 Bedroom House for Sale in Mouttagiaka, Limassol District

OPEN HOUSE VIEWING TUESDAY 20/5 FROM 9.30AM TO 11:30AM This impressive three-level villa is located within the exclusive and well-established Kalogiroi area of Limassol. It combines timeless elegance with modern comforts in one of Limassol's most desirable residential enclaves. The lower level includes a spacious playroom, private office, en-suite bedroom, laundry room, sauna, wine cellar and bathroom – ideal for relaxation and multifunctional use. The ground floor level welcomes you with an elegant entrance hall leading into an expansive open-plan sitting and dining area. A contemporary kitchen with an informal dining space, an en-suite bedroom, and a guest toilet complete the ...