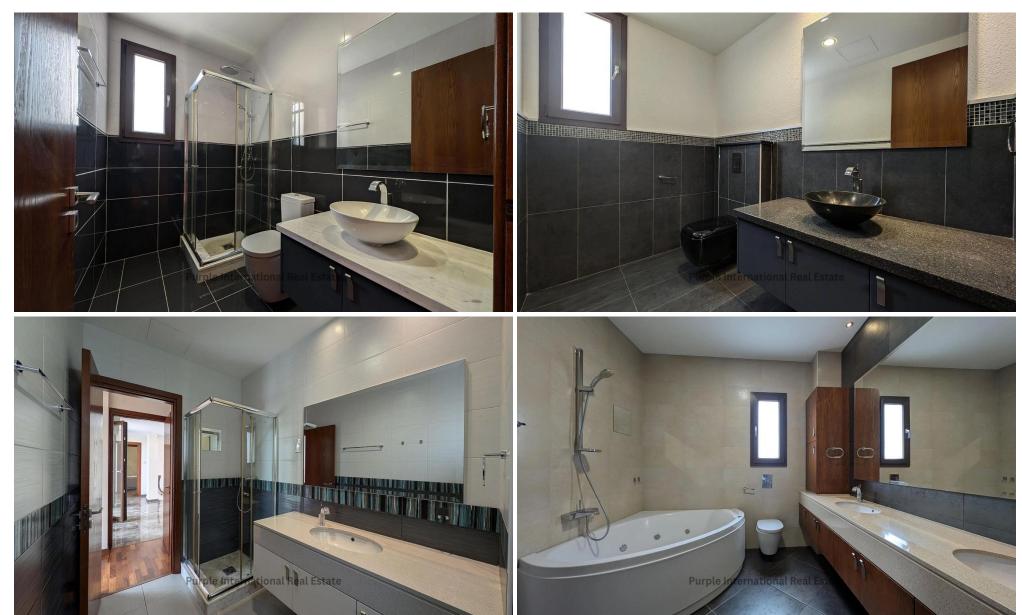

## 5 Bedroom House for Sale in Mouttagiaka, Limassol District

OPEN HOUSE VIEWING TUESDAY 20/5 FROM 9.30AM TO 11:30AM This impressive three-level villa is located within the exclusive and well-established Kalogiroi area of Limassol. It combines timeless elegance with modern comforts in one of Limassol's most desirable residential enclaves. The lower level includes a spacious playroom, private office, en-suite bedroom, laundry room, sauna, wine cellar and bathroom – ideal for relaxation and multifunctional use. The ground floor level welcomes you with an elegant entrance hall leading into an expansive open-plan sitting and dining area. A contemporary kitchen with an informal dining space, an en-suite bedroom, and a guest toilet complete the ...

## **Additional info**

Reference Number 18996

Property type **House** 

Condition **Pre-Owned** 

Bathrooms 4

Price: €2 400 000 + VAT

VAT for this property is €342,742 or €456,000. VAT usually is 19%. If it is your first purchase of property, you can have VAT reduced to 5% for the first 150sq.m. of the property.