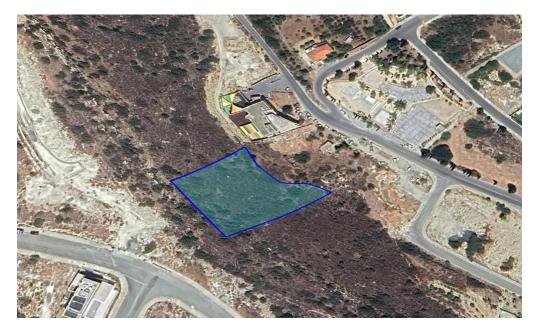

## 3,480m<sup>2</sup> Plot for Sale in Paniotis, Limassol District

Reference ID: #SA36509Price details: €900,000 +VATThe asset totals 3480 sqm and the surrounding area is consists mainly of residential developments. The property falls into residential planning zone(Kα06) with 90% building density, 50% coverage, 3 floors and a maximum height of 13,5m.

| Property Info | Plot / Area Info |      | Additional info  |                  |
|---------------|------------------|------|------------------|------------------|
|               |                  | Refe | Reference Number | SA36509          |
|               | Plot area        | 3480 | Property type    | Land and Plots   |
|               |                  |      | Condition        | <b>Brand New</b> |