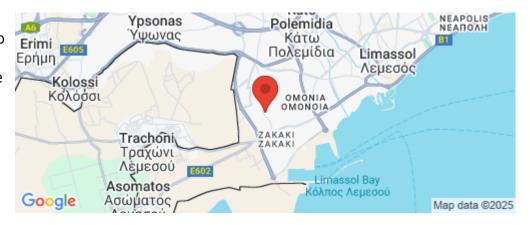

Amenities Location

**Location:** Limassol - Zakaki Region: **Limassol** 

Coordinates: **34.6639** / **32.999** 

Price: €275 000 + VAT

VAT for this property is €13,750 or €52,250. VAT usually is 19%. If it is your first purchase of property, you can have VAT reduced to 5% for the first 150sq.m. of the property.