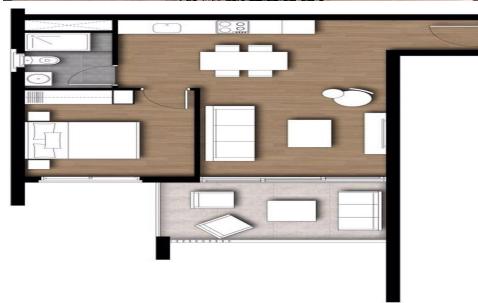

## 1 Bedroom Apartment for Sale in Limassol - Zakaki

One Bedroom Apartment For Sale in Zakaki Limassol – Title Deeds (New Build Process) \_\_\_\_Located in Zakaki,, near the new ongoing project of Casino and the Shopping Mall of Limassol. these unique residences are contemporary designed and built with high standards and gracefully frame the panoramic views of the city of Limassol, the coastline and the sky offering an effortless sense of ease and relaxation. \_\_\_\_\_\_ One double bedroom with fitted wardrobes \_\_\_\_\_ Open plan living – dining – kitchen \_\_\_\_\_ Family bathroom \_\_\_\_\_ Allocated parking \_\_\_\_ Communal pool \_\_\_\_\_ Internal 52m2 \_\_\_\_\_ Covered Veranda 11m2 \_\_\_\_\_ ...

| Property Info |            | Plot / Area Info |     | Additional info  |                  |
|---------------|------------|------------------|-----|------------------|------------------|
|               |            |                  |     | Reference Number | imp006n1         |
| Covered Area  | <b>F</b> 2 | Pool             | Yes | Property type    | Apartment        |
|               | 52         |                  |     | Condition        | <b>Brand New</b> |
|               |            |                  |     | Bathrooms        | 1                |