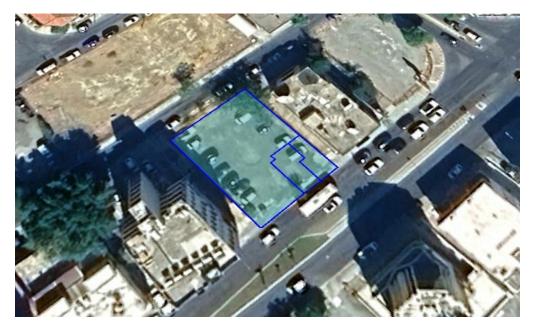

## 629m<sup>2</sup> Plot for Sale in Limassol - City Center

Reference ID: #SA29066Price details: €1,300,000 +VATAttractive commercial plots for sale in one of the most central areas of Limassol, located in the heart of the city, offers excellent access to the motorway and is just 100 metres from the most commercial street in the city. They have a street front of 25 metres and a building density of 180% which permits the construction of a six-storey building of commercial or mixed use. They are located in a very active area known for its commercial and residential activity, proximity to private universities, schools, supermarkets and other amenities make this plot particularly appealing. There are building permit and plans. PLUS V.A.T

| Property Info | Plot / Area Info |     | Additional info  |                       |
|---------------|------------------|-----|------------------|-----------------------|
|               |                  |     | Reference Number | SA29066               |
|               | Plot area        | 629 | Property type    | <b>Land and Plots</b> |
|               |                  |     | Condition        | <b>Brand New</b>      |