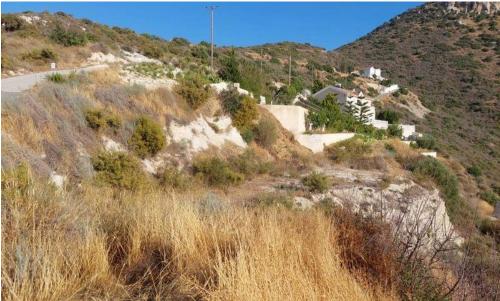

## 1,946m<sup>2</sup> Plot for Sale in Foinikaria, Limassol District

1946 m2 Plot of Land For Sale In Foinikaria, Limassol with Land Deeds This large plot of land is situated in the residential area of Foinikaria, Limassol. The land is located next to a public road and has permissions to build. This off plan option would be ideal to build a perfect family sized home with stunning views. Plot size 1946 m2 Planning zone R3 - Agricultural Land Build density 10% Coverage 10% Height allowance 8.3m (2 floors) 2 minutes to local shops and amenities 5 minutes to the local sea and beach 55 minutes to Larnaca International Airport 60...