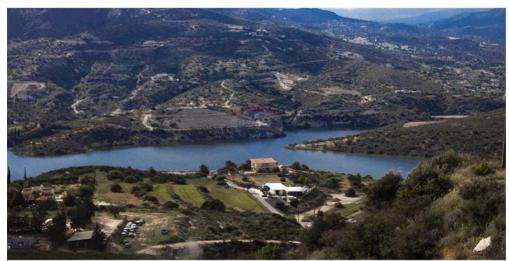

## 1,946m<sup>2</sup> Plot for Sale in Foinikaria, Limassol District

1946 m2 Plot of Land For Sale In Foinikaria, Limassol with Land Deeds This large plot of land is situated in the residential area of Foinikaria, Limassol. The land is located next to a public road and has permissions to build. This off plan option would be ideal to build a perfect family sized home with stunning views. Plot size 1946 m2 Planning zone R3 - Agricultural Land Build density 10% Coverage 10% Height allowance 8.3m (2 floors) 2 minutes to local shops and amenities 5 minutes to the local sea and beach 55 minutes to Larnaca International Airport 60...