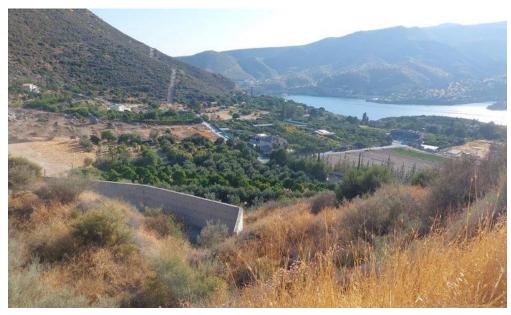

## 1,946m<sup>2</sup> Plot for Sale in Foinikaria, Limassol District

1946 m2 Plot of Land For Sale In Foinikaria, Limassol with Land Deeds This large plot of land is situated in the residential area of Foinikaria, Limassol. The land is located next to a public road and has permissions to build. This off plan option would be ideal to build a perfect family sized home with stunning views. Plot size 1946 m2 Planning zone R3 - Agricultural Land Build density 10% Coverage 10% Height allowance 8.3m (2 floors) 2 minutes to local shops and amenities 5 minutes to the local sea and beach 55 minutes to Larnaca International Airport 60...