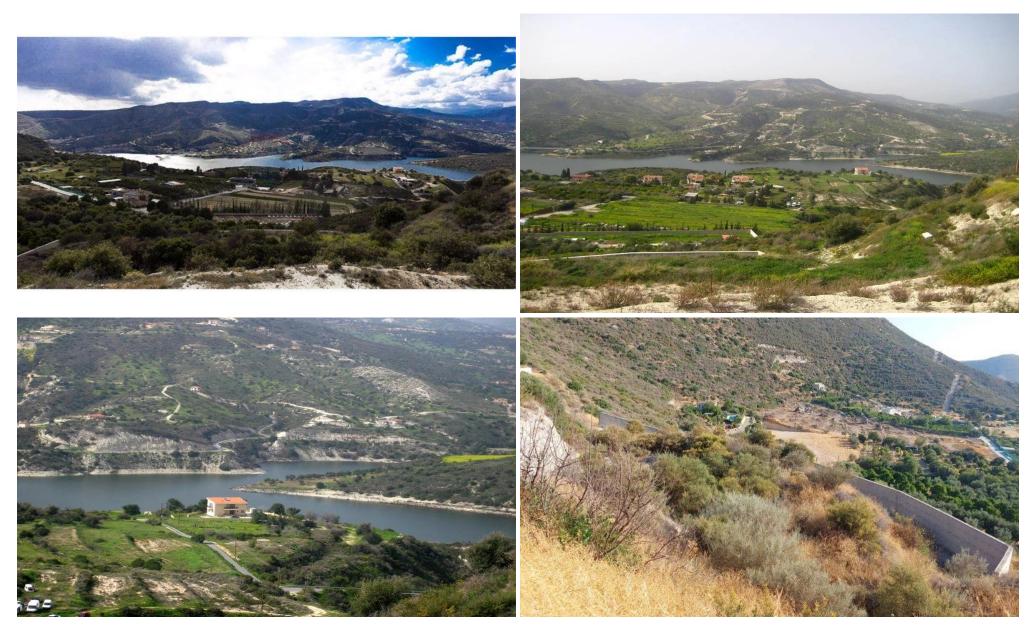

## 1,946m<sup>2</sup> Plot for Sale in Foinikaria, Limassol District

1946 m2 Plot of Land For Sale In Foinikaria, Limassol with Land Deeds This large plot of land is situated in the residential area of Foinikaria, Limassol. The land is located next to a public road and has permissions to build. This off plan option would be ideal to build a perfect family sized home with stunning views. Plot size 1946 m2 Planning zone R3 - Agricultural Land Build density 10% Coverage 10% Height allowance 8.3m (2 floors) 2 minutes to local shops and amenities 5 minutes to the local sea and beach 55 minutes to Larnaca International Airport 60...

Amenities Location

**Location:** Foinikaria Region: **Limassol** 

Coordinates: **34.74771** / **33.09777** 

Price: €275 000 + VAT

VAT Excluded

Title transfer fee ~€7 600.00

Price per SQM €141.00/m²

Common expenses None