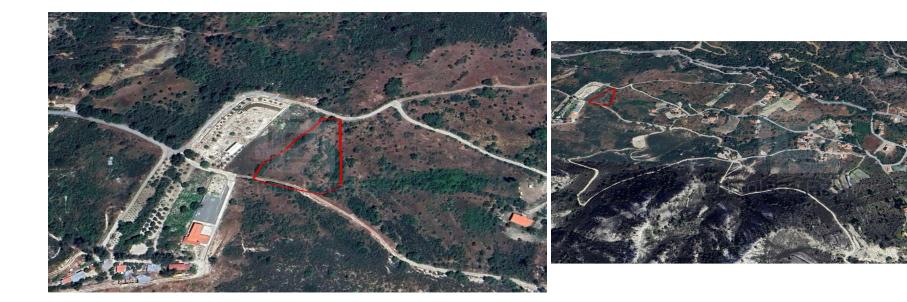

## 4,683m<sup>2</sup> Plot for Sale in Pera Pedi, Limassol District

Residential land for sale in Pera Pedi Adjacent to a dirt road. Water and electricity near by 25 building ratio 15 cover ratio

| Property Info | Plot / Area Info |      | Additional info                   |                           |  |
|---------------|------------------|------|-----------------------------------|---------------------------|--|
|               | Plot area        | 4683 | Reference Number<br>Property type | VL47641<br>Land and Plots |  |
| Amenities     | Location         |      |                                   |                           |  |

Location: Pera Pedi Region: Limassol