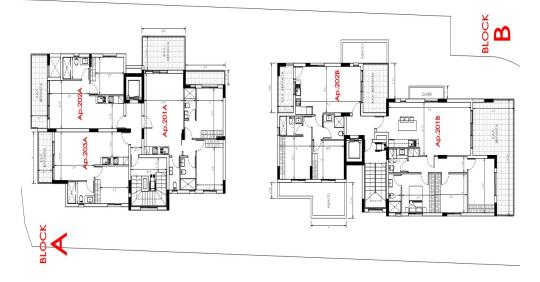

## 2 Bedroom Apartment for Sale in Geri, Nicosia District

Apartment for sale in a new complex in the Geri area. Nicosia. The complex consists of 2 blocks of 3-storey buildings and offers apartments with 1, 2 and 3 bedrooms. All apartments in the complex are made of high quality materials, have modern design and functional layouts. Each apartment offers cozy bedrooms, a kitchen-living room, bathrooms and verandas. There is a parking space and a storage room for each apartment. The building has an elevator. The complex is located in an area with developed infrastructure, close to various amenities: supermarkets, schools, gyms, taverns, etc., and also has easy access to the city center and the highway.