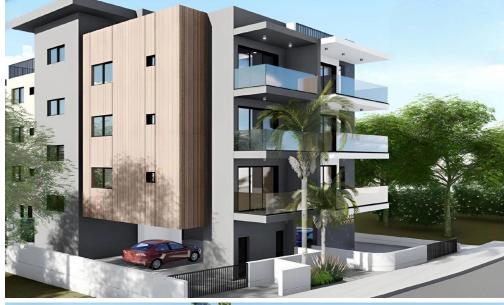

## 2 Bedroom Apartment for Sale in Geri, Nicosia District

Apartment for sale in a new complex in the Geri area. Nicosia. The complex consists of 2 blocks of 3-storey buildings and offers apartments with 1, 2 and 3 bedrooms. All apartments in the complex are made of high quality materials, have modern design and functional layouts. Each apartment offers cozy bedrooms, a kitchen-living room, bathrooms and verandas. There is a parking space and a storage room for each apartment. The building has an elevator. The complex is located in an area with developed infrastructure, close to various amenities: supermarkets, schools, gyms, taverns, etc., and also has easy access to the city center and the highway.