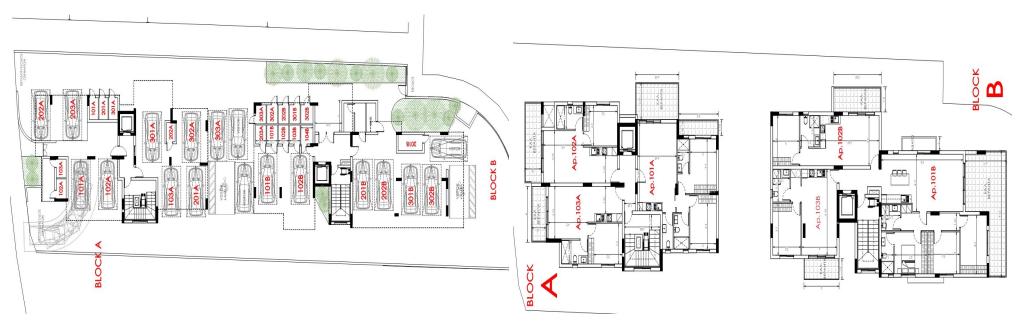

## 2 Bedroom Apartment for Sale in Geri, Nicosia District

Apartment for sale in a new complex in the Geri area. Nicosia. The complex consists of 2 blocks of 3-storey buildings and offers apartments with 1, 2 and 3 bedrooms. All apartments in the complex are made of high quality materials, have modern design and functional layouts. Each apartment offers cozy bedrooms, a kitchen-living room, bathrooms and verandas. There is a parking space and a storage room for each apartment. The building has an elevator. The complex is located in an area with developed infrastructure, close to various amenities: supermarkets, schools, gyms, taverns, etc., and also has easy access to the city center and the highway.