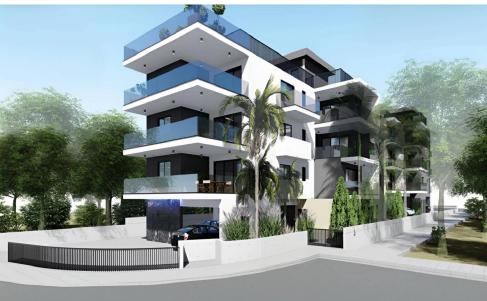

## 2 Bedroom Apartment for Sale in Geri, Nicosia District

Apartment for sale in a new complex in the Geri area. Nicosia. The complex consists of 2 blocks of 3-storey buildings and offers apartments with 1, 2 and 3 bedrooms. All apartments in the complex are made of high quality materials, have modern design and functional layouts. Each apartment offers cozy bedrooms, a kitchen-living room, bathrooms and verandas. There is a parking space and a storage room for each apartment. The building has an elevator. The complex is located in an area with developed infrastructure, close to various amenities: supermarkets, schools, gyms, taverns, etc., and also has easy access to the city center and the highway.