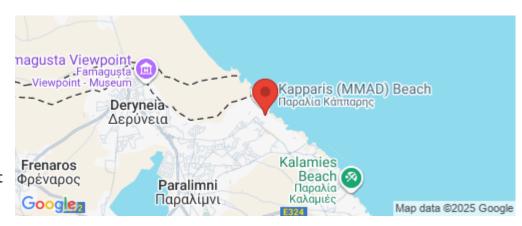

Amenities Location

**Location:** Kapparis Region: **Famagusta** 

Coordinates: 35.059 / 34.0078

Price: €542 000 + VAT

VAT for this property is €27,100 or €102,980. VAT usually is 19%. If it is your first purchase of property, you can have VAT reduced to 5% for the first 150sq.m. of the property.