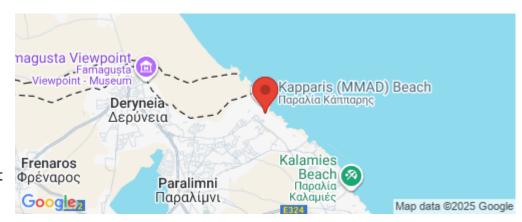

Amenities Location

**Location:** Kapparis Region: **Famagusta** 

Coordinates: 35.059 / 34.0078

**Price: €551 000 + VAT** 

VAT for this property is €27,550 or €104,690. VAT usually is 19%. If it is your first purchase of property, you can have VAT reduced to 5% for the first 150sq.m. of the property.