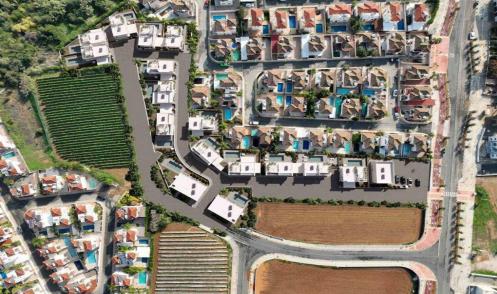

## 3 Bedroom House for Sale in Kapparis, Famagusta District

Located in the picturesque area of Kapparis in Protaras, these exquisite villas perfectly combine style, modern architecture, and a sense of privacy. Future owners will appreciate the proximity to sandy beaches, charming cafés, and gourmet restaurants. Essential amenities, shops, and services are within walking distance, while the excellent road connections allow easy access to the city center and key regional attractions. Designed with elegance and functionality in mind, the villas feature sleek geometric lines, floor-to-ceiling windows, and a harmonious palette of natural tones, creating a bright and inviting atmosphere. The development comprises spacious two-story villas with th...

Amenities Location

**Location:** Kapparis Region: **Famagusta** 

Coordinates: 35.059 / 34.0078

Price: €553 000 + VAT

VAT for this property is €27,650 or €105,070. VAT usually is 19%. If it is your first purchase of property, you can have VAT reduced to 5% for the first 150sq.m. of the property.