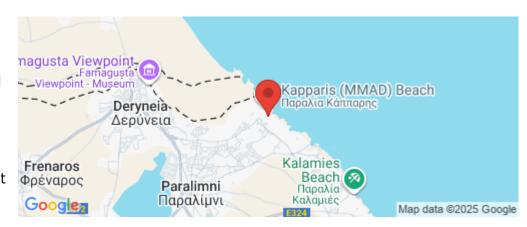

Amenities Location

**Location:** Kapparis Region: **Famagusta** 

Coordinates: 35.059 / 34.0078

Price: €553 000 + VAT

VAT for this property is €27,650 or €105,070. VAT usually is 19%. If it is your first purchase of property, you can have VAT reduced to 5% for the first 150sq.m. of the property.