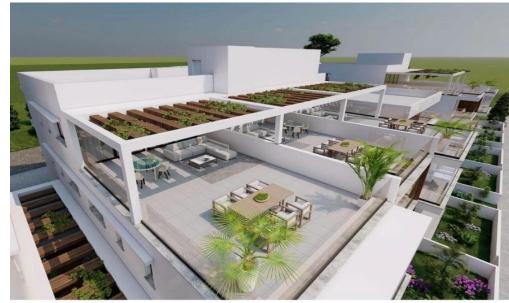

## 2 Bedroom Apartment for Sale in Livadia Larnakas, Larnaca District

Two Bedroom Penthouse For Sale in Livadia, Larnaca – Title Deeds (New Build Process) This complex is composed of 5 separate blocks and includes 1, 2 & 3 bedroom apartments, ground floor apartments with private gardens and penthouses with roof terraces. The project is strategically located at few minutes from Larnaca New Marina & Port, the biggest project in Larnaca to date Master bedroom with ensuite and fitted wardrobes 1 Bedroom with fitted wardrobes Open plan living – dining area 1 kitchen 5 Family bathroom Provisions for air conditioning Unfurnished 1 Roof ...

Amenities Location

• Roof Garden Location: Livadia Larnakas Region: Larnaca

Coordinates: 34.9541 / 33.6291

Price: €287 000 + VAT

VAT for this property is €14,350 or €54,530. VAT usually is 19%. If it is your first purchase of property, you can have VAT reduced to 5% for the first 150sq.m. of the property.