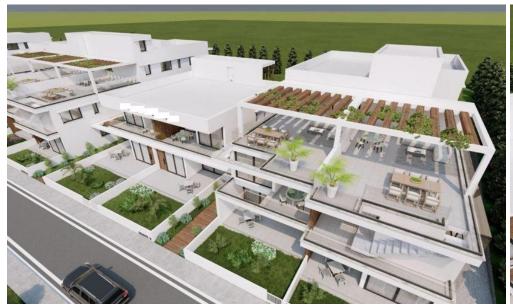

## 2 Bedroom Apartment for Sale in Livadia Larnakas, Larnaca District

Two Bedroom Penthouse For Sale in Livadia, Larnaca – Title Deeds (New Build Process) This complex is composed of 5 separate blocks and includes 1, 2 & 3 bedroom apartments, ground floor apartments with private gardens and penthouses with roof terraces. The project is strategically located at few minutes from Larnaca New Marina & Port, the biggest project in Larnaca to date Master bedroom with ensuite and fitted wardrobes 1 Bedroom with fitted wardrobes Open plan living – dining area 1 kitchen 5 Family bathroom Provisions for air conditioning Unfurnished 1 Roof ...

Amenities Location

• Roof Garden Location: Livadia Larnakas Region: Larnaca

Coordinates: 34.9541 / 33.6291

Price: €287 000 + VAT

VAT for this property is €14,350 or €54,530. VAT usually is 19%. If it is your first purchase of property, you can have VAT reduced to 5% for the first 150sq.m. of the property.