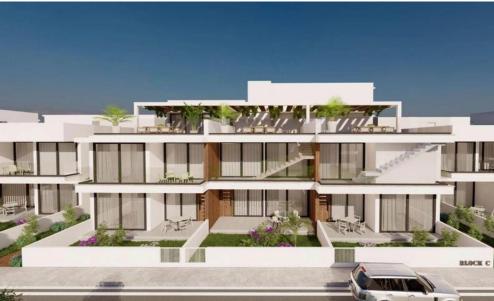

## 2 Bedroom Apartment for Sale in Livadia Larnakas, Larnaca District

Two Bedroom Penthouse For Sale in Livadia, Larnaca – Title Deeds (New Build Process) This complex is composed of 5 separate blocks and includes 1, 2 & 3 bedroom apartments, ground floor apartments with private gardens and penthouses with roof terraces. The project is strategically located at few minutes from Larnaca New Marina & Port, the biggest project in Larnaca to date Master bedroom with ensuite and fitted wardrobes 1 Bedroom with fitted wardrobes Open plan living – dining area 1 kitchen 5 Family bathroom Provisions for air conditioning Unfurnished 1 Roof ...

Amenities Location

• Roof Garden Location: Livadia Larnakas Region: Larnaca

Coordinates: 34.9541 / 33.6291

Price: €287 000 + VAT

VAT for this property is €14,350 or €54,530. VAT usually is 19%. If it is your first purchase of property, you can have VAT reduced to 5% for the first 150sq.m. of the property.