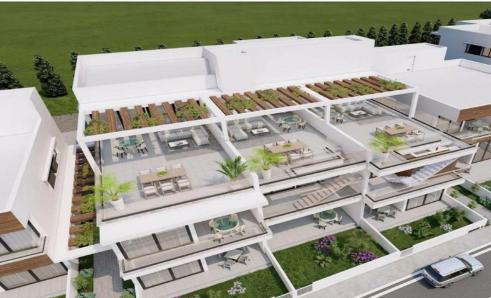

## 2 Bedroom Apartment for Sale in Livadia Larnakas, Larnaca District

Two Bedroom Penthouse For Sale in Livadia, Larnaca – Title Deeds (New Build Process) This complex is composed of 5 separate blocks and includes 1, 2 & 3 bedroom apartments, ground floor apartments with private gardens and penthouses with roof terraces. The project is strategically located at few minutes from Larnaca New Marina & Port, the biggest project in Larnaca to date Master bedroom with ensuite and fitted wardrobes 1 Bedroom with fitted wardrobes Open plan living – dining area 1 kitchen 5 Family bathroom Provisions for air conditioning Unfurnished 1 Roof ...

Amenities Location

• Roof Garden Location: Livadia Larnakas Region: Larnaca

Coordinates: 34.9541 / 33.6291

Price: €287 000 + VAT

VAT for this property is €14,350 or €54,530. VAT usually is 19%. If it is your first purchase of property, you can have VAT reduced to 5% for the first 150sq.m. of the property.