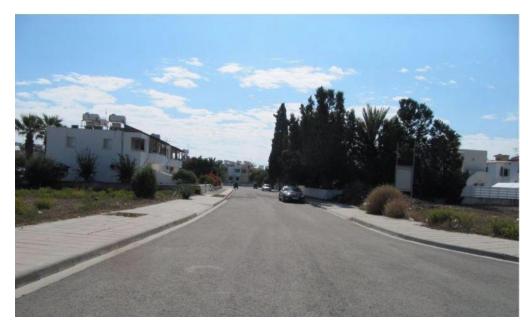

## Plot for Sale in Oroklini, Larnaca District

706 – 798 m2 Plots Of Land For Sale In Oroklini, These plots of land have great views and are located about 400 m from the sea front, walking distance to shops and restaurants. The plots have main road access. This off plan option will allow the owners to build a nice size family home, with private swimming area, to their own requirements and specifications. Plot size from 706 m2 – 798 m2 - Building ratio of 35% - Coverage ratio of 90% - Max. Height: 8.3 m - Floors 2 - Land Deeds - Fantastic location with great views - Walking distance to the nearest shops and amenities &...

Amenities Location

**Location:** Oroklini Region: **Larnaca** 

Coordinates: 34.983 / 33.65

**Price: €310 000 + VAT** 

VAT Excluded

Title transfer fee ~€9 000.00

Price per SQM N/A

Common expenses None