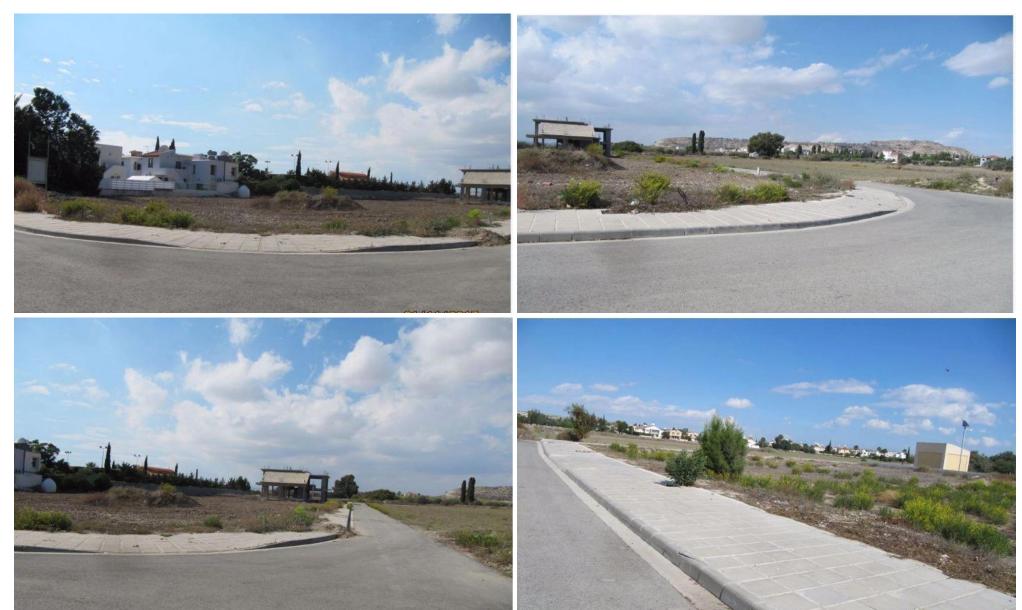

## Plot for Sale in Oroklini, Larnaca District

706 – 798 m2 Plots Of Land For Sale In Oroklini, These plots of land have great views and are located about 400 m from the sea front, walking distance to shops and restaurants. The plots have main road access. This off plan option will allow the owners to build a nice size family home, with private swimming area, to their own requirements and specifications. Plot size from 706 m2 – 798 m2 - Building ratio of 35% - Coverage ratio of 90% - Max. Height: 8.3 m - Floors 2 - Land Deeds - Fantastic location with great views - Walking distance to the nearest shops and amenities &...

Amenities Location

**Location:** Oroklini Region: **Larnaca** 

Coordinates: 34.983 / 33.65

**Price: €310 000 + VAT** 

VAT Excluded

Title transfer fee ~€9 000.00

Price per SQM N/A

Common expenses None