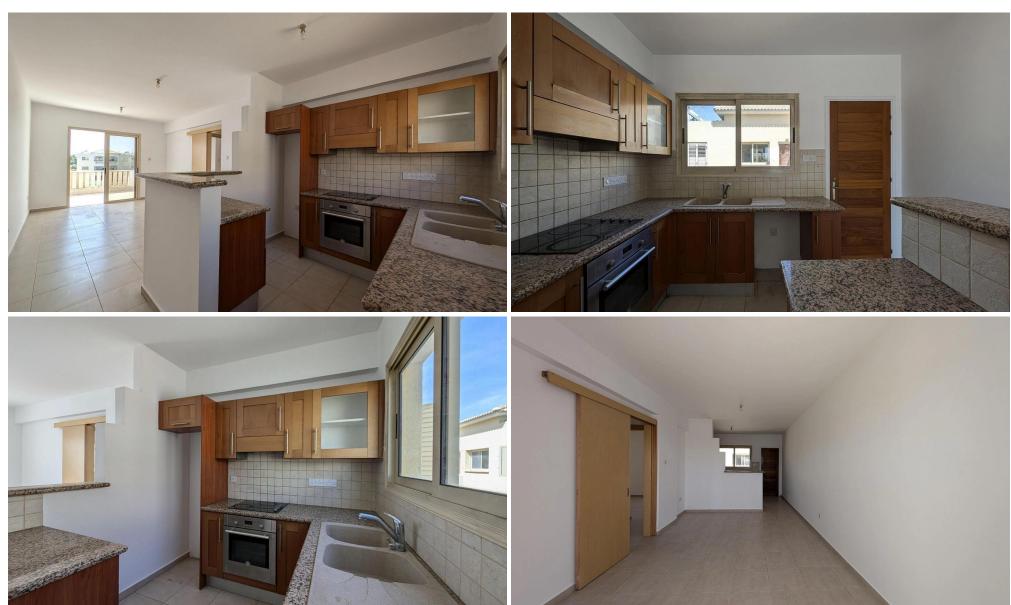

## 2 Bedroom Apartment for Sale in Mandria, Paphos District

OPEN HOUSE VIEWING ON FRIDAY 16 05 2025 AT 09 30am 11 30am. The property is a two bedroom apartment located in the community of Mandria in Paphos District. The apartment is situated on the southwestern side of the second floor and has an internal area of 71sq.m. 6 sq.m. covered veranda and 6 sq.m. uncovered veranda. The apartment consists of an open plan dining room sitting area and kitchen a bathroom and two 2 bedrooms of which the master has an en suite shower and toilet. The property is adjacent to a green area. Additionally the property benefits from an exclusive parking space and a storage room located on ground floor. The property is located approximately 780m southeast of Mandria s...