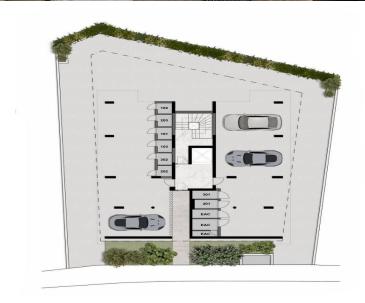

Each apartment is meticulously ...

| Property Info          |    | Plot / Area I | nfo          | Additional info  |                           |
|------------------------|----|---------------|--------------|------------------|---------------------------|
| Covered Area           | 96 |               |              | Reference Number | 4416                      |
| Covered Veranda        | 19 | Do white or   | Covered Vec  | Property type    | Apartment                 |
| Floor Number           | 1  | Parking       | Covered, Yes | Condition        | <b>Under Construction</b> |
| Total Number of Floors | 3  |               |              | Bathrooms        | 2                         |