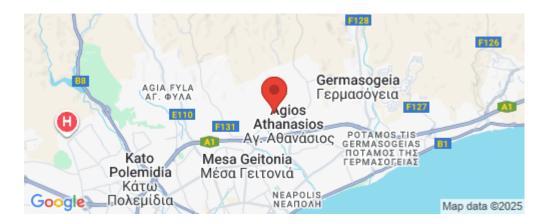

Amenities Location

• Parking

**Location:** Limassol - Agios Athanasios Region: **Limassol** 

Coordinates: **34.712919569923** / **33.054610501881** 

**Price: €315 000 + VAT** 

VAT for this property is €15,750 or €59,850. VAT usually is 19%. If it is your first purchase of property, you can have VAT reduced to 5% for the first 150sq.m. of the property.