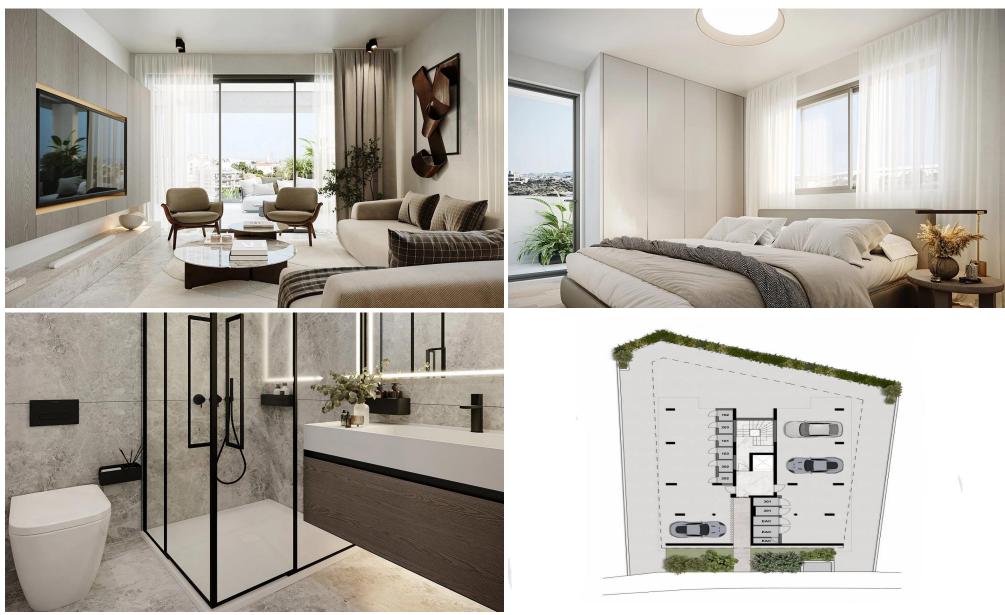

Each apartment is meticulously ...

| Property Info          |          | Plot / Area Info |         | Additional info |                  |                    |  |
|------------------------|----------|------------------|---------|-----------------|------------------|--------------------|--|
| Covered Area           |          | 96               |         | Covered, Yes    | Reference Number | 4417               |  |
| Covered Veranda        |          | 6                | Parking |                 | Property type    | Apartment          |  |
| Floor Number           |          | 1                |         |                 | Condition        | Under Construction |  |
| Total Number of Floors |          | 3                |         |                 | Bathrooms        | 1                  |  |
| Amenities              | Location |                  |         |                 |                  |                    |  |