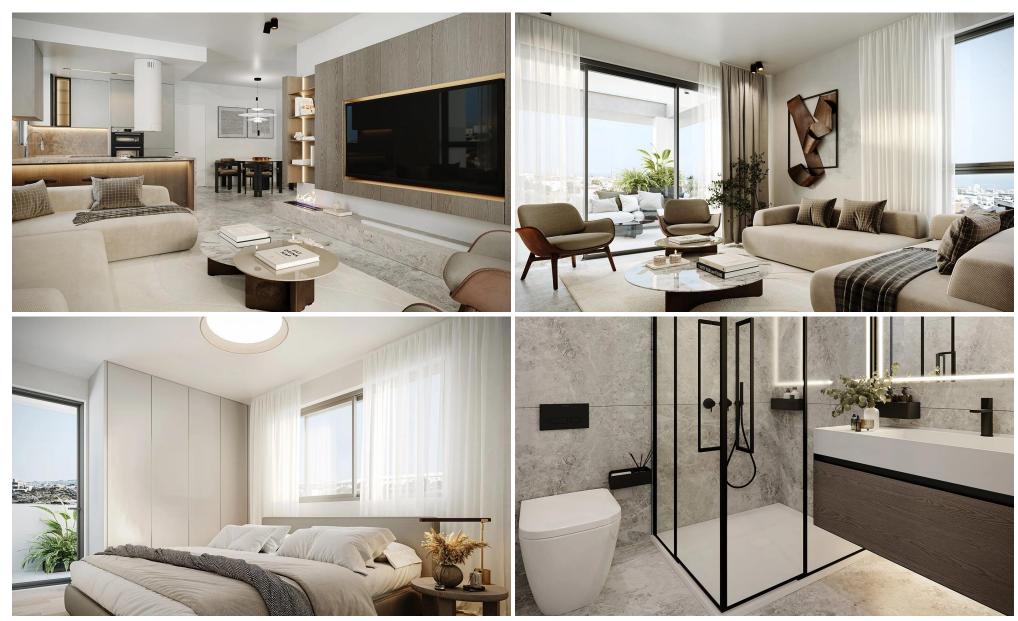

Each apartment is meticulously ...

| Property Info          |    | Plot / Area I       | nfo          | Additional info  |                           |
|------------------------|----|---------------------|--------------|------------------|---------------------------|
| Covered Area           | 96 |                     |              | Reference Number | 4418                      |
| Covered Veranda        | 19 | Dayling Covered Ves |              | Property type    | Apartment                 |
| Floor Number           | 1  | Parking             | Covered, Yes | Condition        | <b>Under Construction</b> |
| Total Number of Floors | 3  |                     |              | Bathrooms        | 2                         |