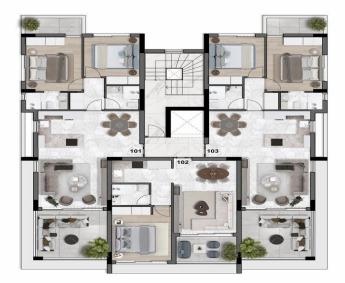

Each apartment is meticulously ...

| Property Info          |    | Plot / Area I       | nfo          | Additional info  |                           |
|------------------------|----|---------------------|--------------|------------------|---------------------------|
| Covered Area           | 96 |                     |              | Reference Number | 4418                      |
| Covered Veranda        | 19 | Dayling Covered Ves |              | Property type    | Apartment                 |
| Floor Number           | 1  | Parking             | Covered, Yes | Condition        | <b>Under Construction</b> |
| Total Number of Floors | 3  |                     |              | Bathrooms        | 2                         |