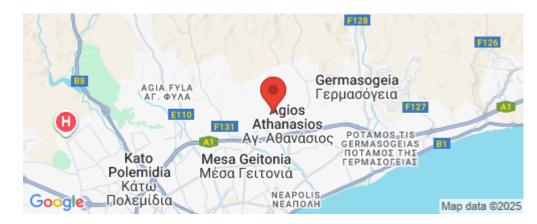

Amenities Location

• Parking

**Location:** Limassol - Agios Athanasios Region: **Limassol** 

Coordinates: **34.712919569923** / **33.054610501881** 

Price: €305 000 + VAT

VAT for this property is €15,250 or €57,950. VAT usually is 19%. If it is your first purchase of property, you can have VAT reduced to 5% for the first 150sq.m. of the property.