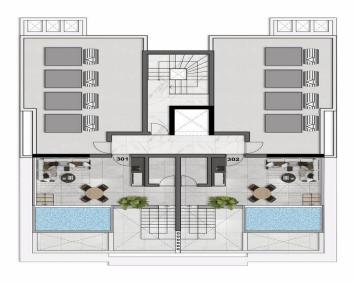

Each apartment is meticulously ...

| Property Info          |     | Plot / Area Info |              | Additional info  |                           |
|------------------------|-----|------------------|--------------|------------------|---------------------------|
| Covered Area           | 100 |                  |              | Reference Number | 4419                      |
| Covered Veranda        | 21  | Pool             | Yes          | Property type    | <b>Apartment</b>          |
| Floor Number           | 3   | Parking          | Covered, Yes | Condition        | <b>Under Construction</b> |
| Total Number of Floors | 3   |                  |              | Bathrooms        | 2                         |