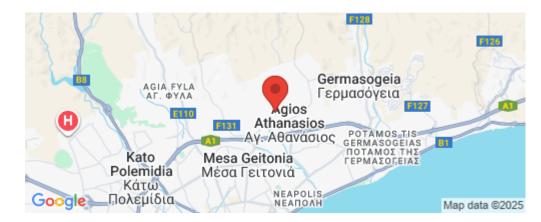

Amenities Location

**Location:** Limassol - Agios Athanasios

Coordinates: **34.712919569923** / **33.054610501881** 

Region: Limassol

Price: €425 000 + VAT

VAT for this property is **€21,250** or **€80,750**. VAT usually is 19%. If it is your first purchase of property, you can have VAT reduced to 5% for the first 150sq.m. of the property.