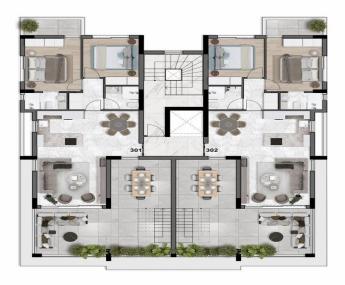

Each apartment is meticulously ...

| Property Info          |     | Plot / Area Info |              | Additional info  |                           |
|------------------------|-----|------------------|--------------|------------------|---------------------------|
| Covered Area           | 100 |                  |              | Reference Number | 4419                      |
| Covered Veranda        | 21  | Pool             | Yes          | Property type    | <b>Apartment</b>          |
| Floor Number           | 3   | Parking          | Covered, Yes | Condition        | <b>Under Construction</b> |
| Total Number of Floors | 3   |                  |              | Bathrooms        | 2                         |