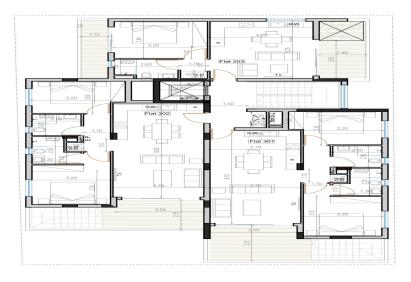

| Property Info                                                                                  |                                                           | Plot / Area Info                       |              | Additional info                                        |                                          |
|------------------------------------------------------------------------------------------------|-----------------------------------------------------------|----------------------------------------|--------------|--------------------------------------------------------|------------------------------------------|
| Covered Area<br>Covered Veranda<br>Floor Number<br>Total Number of Floors<br>Energy Efficiency | 91<br>11<br>3<br>3<br>A                                   | Parking                                | Covered, Yes | Reference Number<br>Property type<br>Bathrooms<br>View | 4912<br>Apartment<br>2<br>Mountains view |
| Amenities <ul> <li>Roof Garden</li> </ul>                                                      | Location<br>Location: Kamares<br>Coordinates: 34.90703250 | Region: La<br>505867 / 33.583788871765 |              | naca                                                   |                                          |