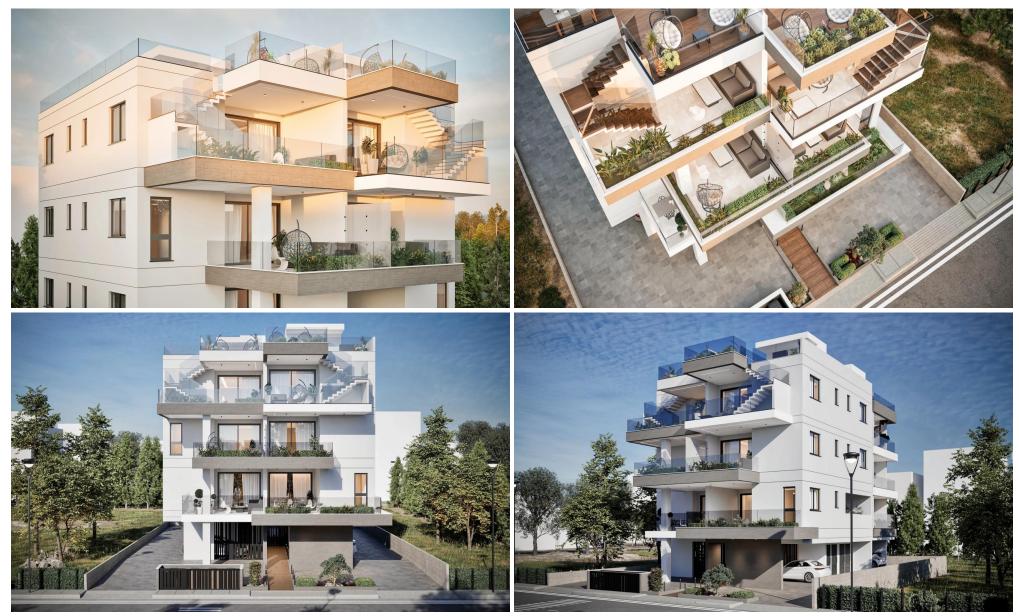

### 2 Bedroom Apartment for Sale in Kamares, Larnaca District

The project is comprised of one and two bed apartments, with new style walk in showers, large balconies, private covered parking and storage room. The internal areas have been designed to offer maximum comfort and convenient living. Customized modern kitchens with granite worktops are also incorporated.

This very eloquently named building is in a quiet residential area in the city suburbs. There is a green park next to the plot and the beach is only 2.5km away. It is also near to the famous Kamares viaduct, supermarkets, schools, entertainment facilities and other local amenities, including the new Mall of Larnaca. There is very easy access to the town centre, the highway network a...