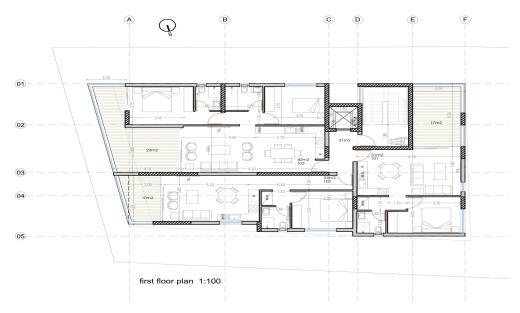

| Property Info          |                                                | Plot / Area I | nfo          | Additional info  |                |  |  |  |
|------------------------|------------------------------------------------|---------------|--------------|------------------|----------------|--|--|--|
| Covered Area           | 68                                             |               |              | Reference Number | 4916           |  |  |  |
| Covered Veranda        | 17                                             | Dorling       | Covered Vee  | Property type    | Apartment      |  |  |  |
| Floor Number           | 1                                              | Parking       | Covered, Yes | Bathrooms        | 1              |  |  |  |
| Total Number of Floors | 3                                              |               |              | View             | Mountains view |  |  |  |
| Amenities              | Location                                       |               |              |                  |                |  |  |  |
| Parking                | Region: Larnaca                                |               |              |                  |                |  |  |  |
|                        | Coordinates: 34.928779570144 / 33.602424888602 |               |              |                  |                |  |  |  |