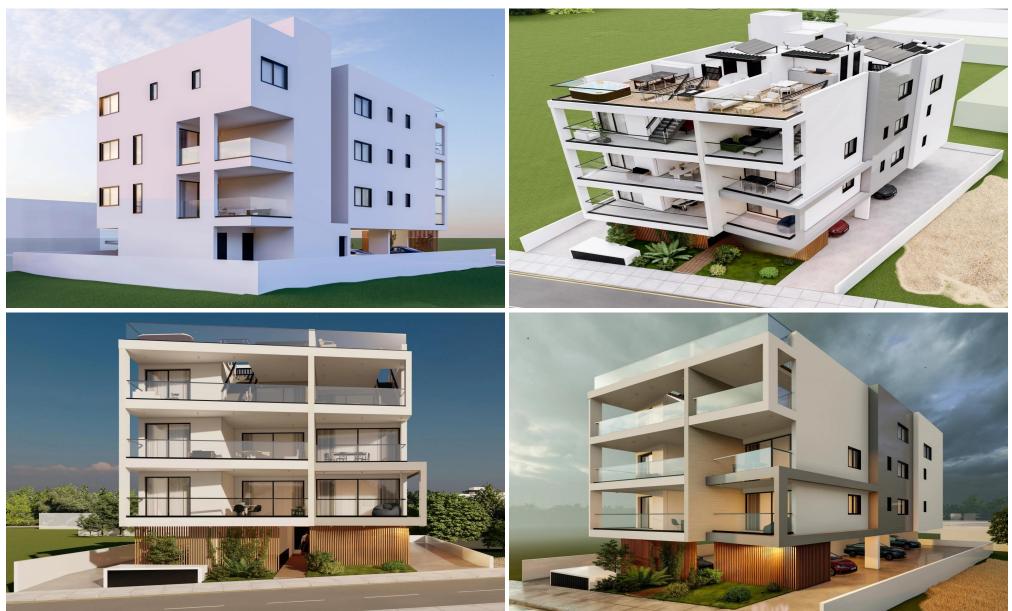

### **1** Bedroom Apartment for Sale in Larnaca District

A 3-storey building, with minimal design, high quality materials and highend finishing.

Consisting 1 & 2- & 3-bedroom spacious apartments in the heart of the newly developed Metropolis Mall area.

A Unique project with attractive prices, offering a modern living experience ideal for families with children close to schools, shops, restaurants and cafes and easy Access to Highways leading to Nicosia, Limassol & Famagusta.