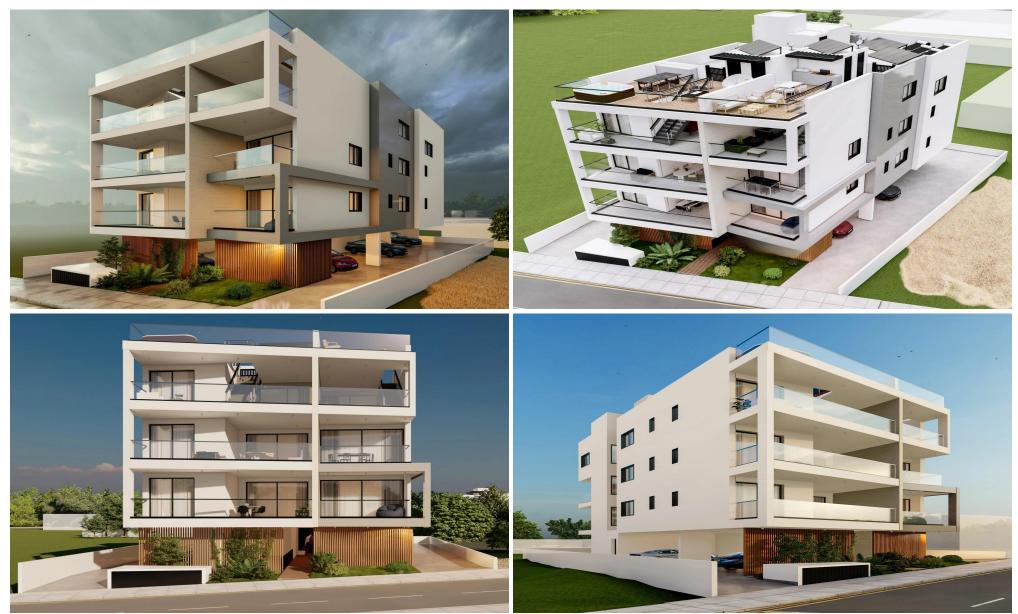

### **1** Bedroom Apartment for Sale in Larnaca District

A 3-storey building, with minimal design, high quality materials and highend finishing.

Consisting 1 & 2- & 3-bedroom spacious apartments in the heart of the newly developed Metropolis Mall area.

A Unique project with attractive prices, offering a modern living experience ideal for families with children close to schools, shops, restaurants and cafes and easy Access to Highways leading to Nicosia, Limassol & Famagusta.