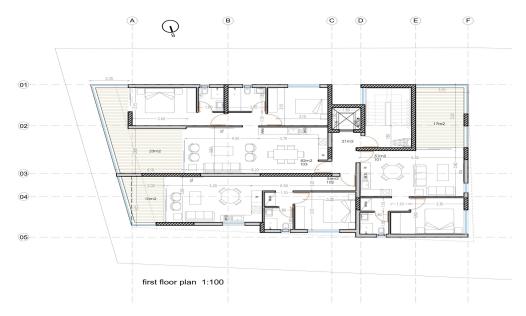

| Property Info                                                                                  |                                                                                 | Plot / Area In | fo           | Additional info                                        |                                          |
|------------------------------------------------------------------------------------------------|---------------------------------------------------------------------------------|----------------|--------------|--------------------------------------------------------|------------------------------------------|
| Covered Area<br>Covered Veranda<br>Uncovered Veranda<br>Floor Number<br>Total Number of Floors | 62<br>8<br>2<br>1<br>3                                                          | Parking        | Covered, Yes | Reference Number<br>Property type<br>Bathrooms<br>View | 4917<br>Apartment<br>1<br>Mountains view |
| Amenities                                                                                      | Location                                                                        |                |              |                                                        |                                          |
| Parking                                                                                        | Region: <b>Larnaca</b><br>Coordinates: <b>34.928779570144 / 33.602424888602</b> |                |              |                                                        |                                          |