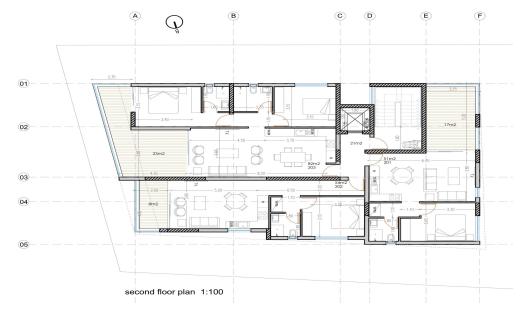

| Property Info          |    | Plot / Area Info |              | Additional info  |                       |
|------------------------|----|------------------|--------------|------------------|-----------------------|
| Covered Area           | 68 | Parking          | Covered, Yes | Reference Number | 4920                  |
| Covered Veranda        | 17 |                  |              | Property type    | <b>Apartment</b>      |
| Floor Number           | 2  |                  |              | Bathrooms        | 1                     |
| Total Number of Floors | 3  |                  |              | View             | <b>Mountains view</b> |