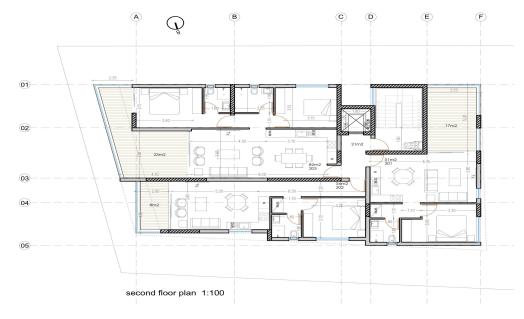

| Property Info          |    | Plot / Area Info |              | Additional info  |                       |
|------------------------|----|------------------|--------------|------------------|-----------------------|
| Covered Area           | 62 | Parking          | Covered, Yes | Reference Number | 4921                  |
| Covered Veranda        | 8  |                  |              | Property type    | <b>Apartment</b>      |
| Floor Number           | 2  |                  |              | Bathrooms        | 1                     |
| Total Number of Floors | 3  |                  |              | View             | <b>Mountains view</b> |