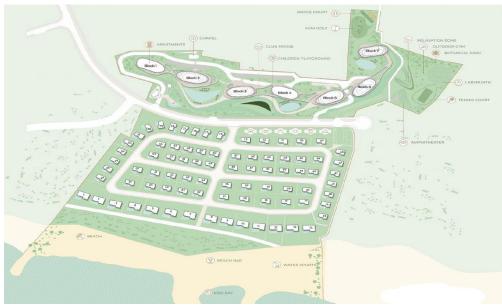

The main difference between this loud huge luxury project is its concept – "City in the City", that is, everything you need and want for a full-fledged interesting and varied rich life, doing business, playing sports and maintaining your health, entertainment and children's activities will be attached to the complex. A fleet of luxury cars, yachts, a casino, a cigar club and an innovative cinema – thi...