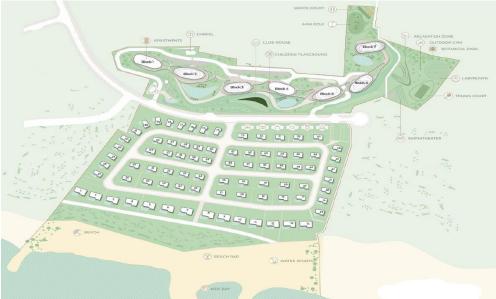

## 1 Bedroom Apartment for Sale in Pyrgos Lemesou, Limassol District

This is the first branded residential project of the world famous French designer Philippe Starck in Cyprus.

Philippe Starck is the brightest personality and one of the most provocative gurus in world design, according to many experts and his fans.

The main difference between this loud huge luxury project is its concept – "City in the City", that is, everything you need and want for a full-fledged interesting and varied rich life, doing business, playing sports and maintaining your health, entertainment and children's activities will be attached to the complex. A fleet of luxury cars, yachts, a casino, a cigar club and an innovative cinema – thi...

Amenities Location

**Location:** Pyrgos Lemesou

Coordinates: 34.708112927462 / 33.191982552726

Aug 30, 2025

Region: **Limassol** 

Price: €959 000 + VAT

VAT for this property is **€63,044** or **€182,210**. VAT usually is 19%. If it is your first purchase of property, you can have VAT reduced to 5% for the first 150sq.m. of the property.