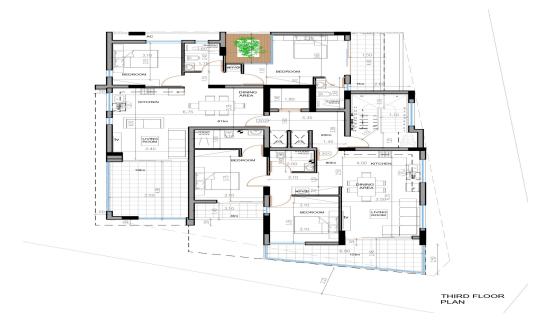

| Property Info          |    | Plot / Area Info |              | Additional info  |                       |
|------------------------|----|------------------|--------------|------------------|-----------------------|
| Covered Area           | 99 | Parking          | Covered, Yes | Reference Number | 4935                  |
| Covered Veranda        | 19 |                  |              | Property type    | Apartment             |
| Floor Number           | 3  |                  |              | Bathrooms        | 2                     |
| Total Number of Floors | 4  |                  |              | View             | <b>Mountains view</b> |