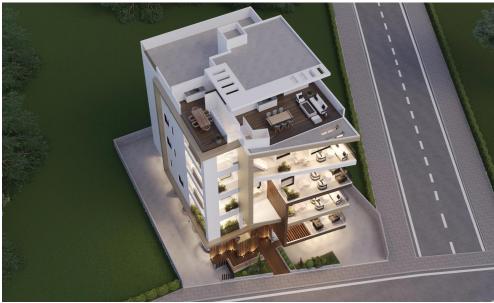

## 2 Bedroom Apartment for Sale in Larnaca District

The project is rising in the fastest developing area in Larnaca. This stunning and modern building will consist 1- & 2-Bedroom apartments and is strategically located with walking distance to the New Marina & Port. The ideal climate in the area all-year-round will ensure that residents can enjoy the surrounding nature.

| Property Info          |    | Plot / Area Info |              | Additional info  |                       |
|------------------------|----|------------------|--------------|------------------|-----------------------|
| Covered Area           | 99 | Parking          | Covered, Yes | Reference Number | 4935                  |
| Covered Veranda        | 19 |                  |              | Property type    | Apartment             |
| Floor Number           | 3  |                  |              | Bathrooms        | 2                     |
| Total Number of Floors | 4  |                  |              | View             | <b>Mountains view</b> |