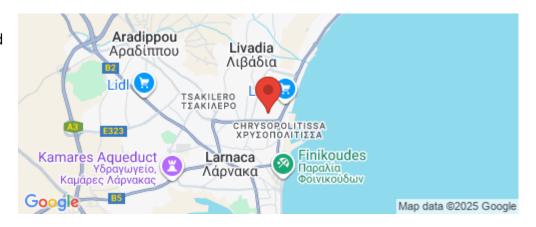

Amenities Location

Region: Larnaca

Coordinates: 34.932403520619 / 33.633377534872

Parking

**Price: €260 000 + VAT** 

VAT for this property is €13,000 or €49,400. VAT usually is 19%. If it is your first purchase of property, you can have VAT reduced to 5% for the first 150sq.m. of the property.