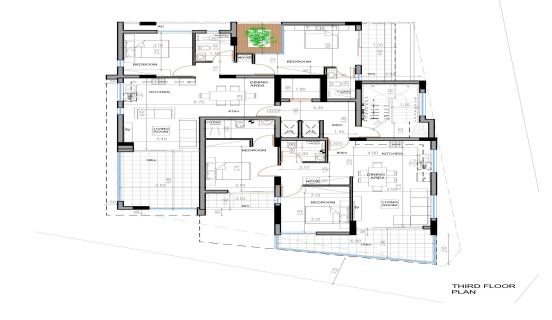

| Property Info          |     | Plot / Area Info |              | Additional info  |                |
|------------------------|-----|------------------|--------------|------------------|----------------|
| Covered Area           | 106 |                  | Covered, Yes | Reference Number | 4936           |
| Covered Veranda        | 25  | Darking          |              | Property type    | Apartment      |
| Floor Number           | 3   | Parking          |              | Bathrooms        | 2              |
| Total Number of Floors | 4   |                  |              | View             | Mountains view |