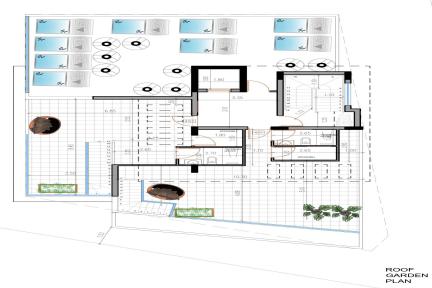

## Amenities Location

• Roof Garden Region: **Larnaca** 

Coordinates: **34.932403520619** / **33.633377534872** 

Price: €360 000 + VAT

VAT for this property is €18,000 or €68,400. VAT usually is 19%. If it is your first purchase of property, you can have VAT reduced to 5% for the first 150sq.m. of the property.