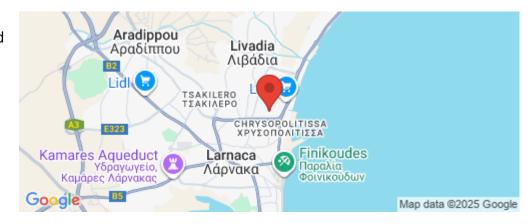

## Amenities Location

• Roof Garden Region: **Larnaca** 

Coordinates: **34.932403520619** / **33.633377534872** 

Price: €360 000 + VAT

VAT for this property is €18,000 or €68,400. VAT usually is 19%. If it is your first purchase of property, you can have VAT reduced to 5% for the first 150sq.m. of the property.