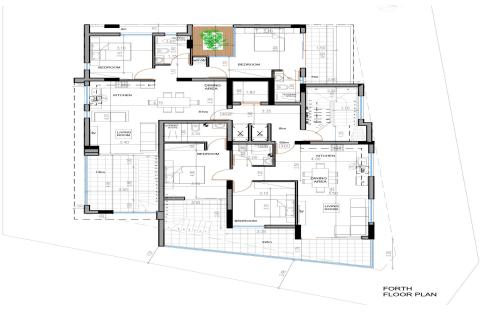

| Property Info          |     | Plot / Area Info |              | Additional info  |                |
|------------------------|-----|------------------|--------------|------------------|----------------|
| Covered Area           | 112 |                  | Covered, Yes | Reference Number | 4937           |
| Covered Veranda        | 32  |                  |              |                  |                |
|                        | _   |                  |              | Property type    | Apartment      |
| Uncovered Veranda      | 3   | Parking          |              | Pathrooms        | 2              |
| Floor Number           | 4   |                  |              | Bathrooms        | 2              |
|                        | •   |                  |              | View             | Mountains view |
| Total Number of Floors | 4   |                  |              |                  | 11041110111011 |