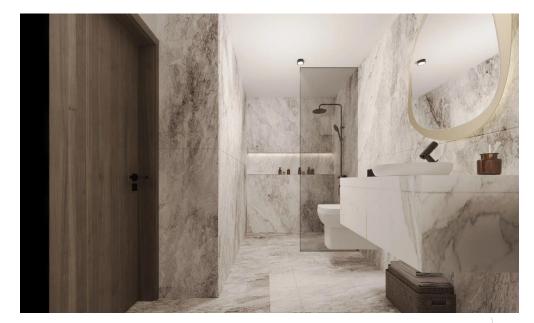

| Property Info          |     | Plot / Area Info |              | Additional info  |                |
|------------------------|-----|------------------|--------------|------------------|----------------|
| Covered Area           | 112 |                  | Covered, Yes | Reference Number | 4937           |
| Covered Veranda        | 32  |                  |              |                  |                |
|                        | _   |                  |              | Property type    | Apartment      |
| Uncovered Veranda      | 3   | Parking          |              | Pathrooms        | 2              |
| Floor Number           | 4   |                  |              | Bathrooms        | 2              |
|                        | •   |                  |              | View             | Mountains view |
| Total Number of Floors | 4   |                  |              |                  | 11041110111011 |