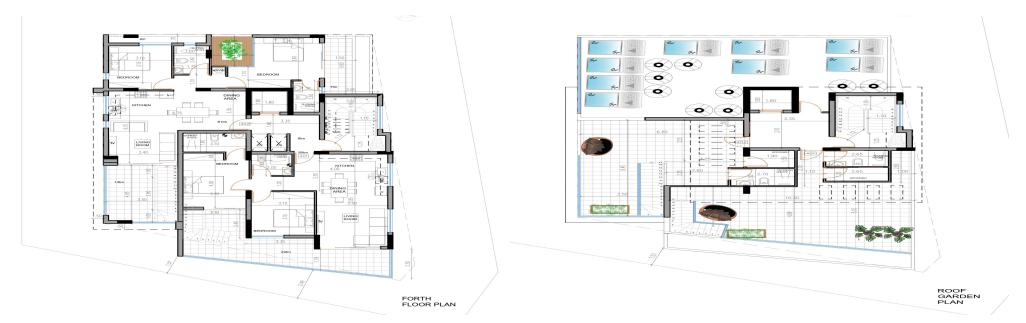

| Property Info          |     | Plot / Area Info |              | Additional info  |                       |
|------------------------|-----|------------------|--------------|------------------|-----------------------|
| Covered Area           | 101 |                  |              | Reference Number | 4939                  |
| Covered Veranda        | 20  | Parking          | Covered, Yes | Property type    | Apartment             |
| Floor Number           | 4   |                  |              | Bathrooms        | 2                     |
| Total Number of Floors | 4   |                  |              | View             | <b>Mountains view</b> |

Amenities Location

• Roof Garden Region: Larnaca

Coordinates: 34.932403520619 / 33.633377534872

Price: €350 000 + VAT

VAT for this property is €17,500 or €66,500. VAT usually is 19%. If it is your first purchase of property, you can have VAT reduced to 5% for the first 150sq.m. of the property.