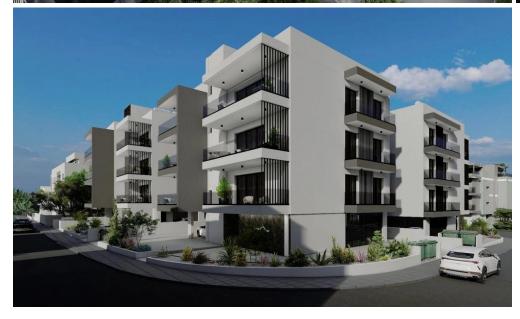

## 2 Bedroom Apartment for Sale in Limassol District

Luxury complex in Kato Polemidia area, Limassol. Key Features

Energy efficiency A+
Double layer low e glass aluminum doors and windows
33cm wall thickness
High quality kitchen countertops
Italian style high quality wardrobes, kitchen cabinets and bathroom cabinets
Spanish high quality ceramic tiles

**AVAILABILITY** 

Apartment 1st floor

Internal area 71 sq.m. Covered veranda 15 sq.m. Price 355.000 euro plus VAT

Apartment 2nd floor

Internal area 71 sq.m. Covered veranda 15 sq.m. Price 375.000 euro – 380.000 euro plus VAT