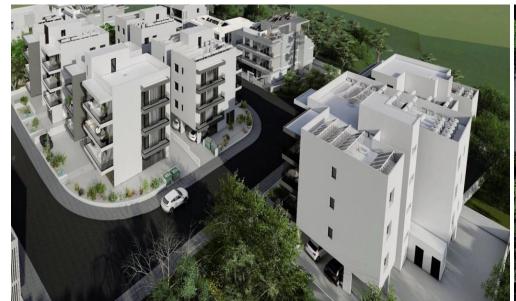

## 2 Bedroom Apartment for Sale in Limassol District

Luxury complex in Kato Polemidia area, Limassol. Key Features

Energy efficiency A+
Double layer low e glass aluminum doors and windows
33cm wall thickness
High quality kitchen countertops
Italian style high quality wardrobes, kitchen cabinets and bathroom cabinets
Spanish high quality ceramic tiles

There are more apartments available in this project. Sta...

Property Info Plot / Area Info

**Additional info** 

Covered Area 86

Location

2/5

Region: Limassol

**Amenities** 