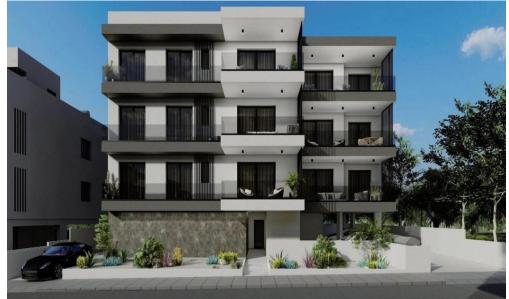

## 2 Bedroom Apartment for Sale in Limassol District

Luxury complex in Kato Polemidia area, Limassol. Key Features

Energy efficiency A+
Double layer low e glass aluminum doors and windows
33cm wall thickness
High quality kitchen countertops
Italian style high quality wardrobes, kitchen cabinets and bathroom cabinets
Spanish high quality ceramic tiles

**AVAILABILITY** 

Apartment 1st floor

Internal area 71 sq.m. Covered veranda 15 sq.m. Price 355.000 euro plus VAT

Apartment 2nd floor

Internal area 71 sq.m. Covered veranda 15 sq.m. Price 375.000 euro – 380.000 euro plus VAT