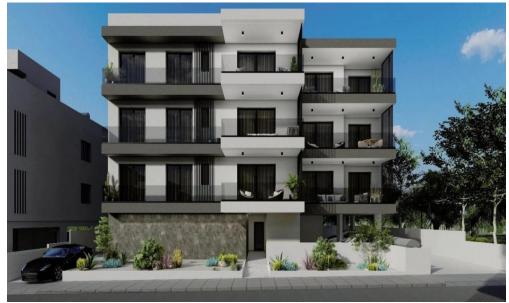

## **3 Bedroom Apartment for Sale in Limassol District**

Luxury complex in Kato Polemidia area, Limassol. Key Features

Energy efficiency A+
Double layer low e glass aluminum doors and windows
33cm wall thickness
High quality kitchen countertops
Italian style high quality wardrobes, kitchen cabinets and bathroom cabinets
Spanish high quality ceramic tiles

**AVAILABILITY** 

Apartment 2nd floor

Internal area 95 sq.m. Covered veranda 18 sq.m. Price 420.000 euro – 425.000 euro plus VAT

Apartment 3rd floor

Internal area 95 sq.m. Covered veranda 18 sq.m. Price 450.000 euro plus VAT