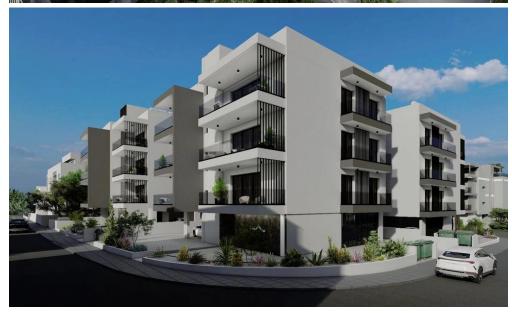

## **3 Bedroom Apartment for Sale in Limassol District**

Luxury complex in Kato Polemidia area, Limassol. Key Features

Energy efficiency A+
Double layer low e glass aluminum doors and windows
33cm wall thickness
High quality kitchen countertops
Italian style high quality wardrobes, kitchen cabinets and bathroom cabinets
Spanish high quality ceramic tiles

**AVAILABILITY** 

Apartment 2nd floor

Internal area 95 sq.m. Covered veranda 18 sq.m. Price 420.000 euro – 425.000 euro plus VAT

Apartment 3rd floor

Internal area 95 sq.m. Covered veranda 18 sq.m. Price 450.000 euro plus VAT