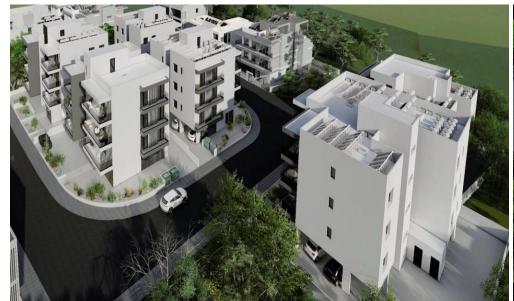

## **3 Bedroom Apartment for Sale in Limassol District**

Luxury complex in Kato Polemidia area, Limassol. Key Features

Energy efficiency A+
Double layer low e glass aluminum doors and windows
33cm wall thickness
High quality kitchen countertops
Italian style high quality wardrobes, kitchen cabinets and bathroom cabinets
Spanish high quality ceramic tiles

There are more apartments available in this project. Sta...

Property Info Plot / Area Info

**Additional info** 

Covered Area 113

Location

Region: Limassol

**Amenities** 

• Storage room