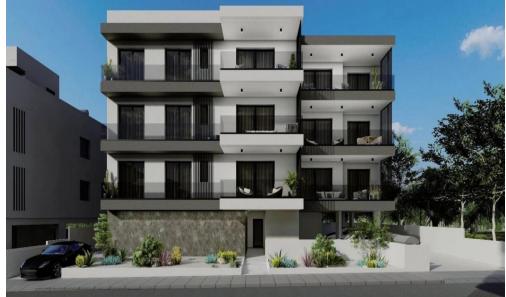

## **3 Bedroom Apartment for Sale in Limassol District**

Luxury complex in Kato Polemidia area, Limassol. Key Features

Energy efficiency A+
Double layer low e glass aluminum doors and windows
33cm wall thickness
High quality kitchen countertops
Italian style high quality wardrobes, kitchen cabinets and bathroom cabinets
Spanish high quality ceramic tiles

**AVAILABILITY** 

Apartment 1st floor

Internal area 96 sq.m. Covered veranda 25 sq.m. Price 408.000 euro plus VAT

Apartment 1st floor

Internal area 96 sq.m. Covered veranda 25 sq.m. Price 425.000 euro plus VAT