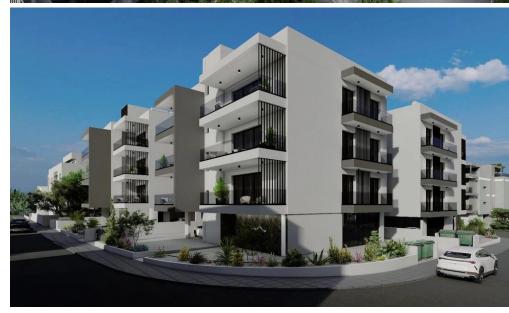

## **3 Bedroom Apartment for Sale in Limassol District**

Luxury complex in Kato Polemidia area, Limassol. Key Features

Energy efficiency A+
Double layer low e glass aluminum doors and windows
33cm wall thickness
High quality kitchen countertops
Italian style high quality wardrobes, kitchen cabinets and bathroom cabinets
Spanish high quality ceramic tiles

There are more apartments available in this project. Status: Off plan

?...

Property Info Plot / Area Info

**Additional info** 

1/5

Covered Area 121

Location

Region: Limassol