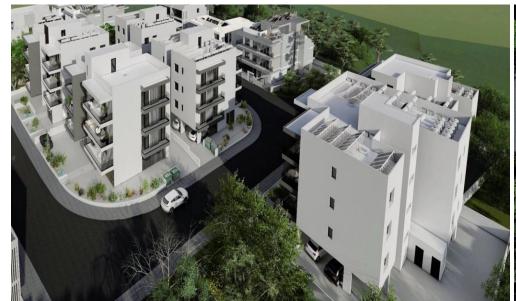

## **3 Bedroom Apartment for Sale in Limassol District**

Luxury complex in Kato Polemidia area, Limassol. Key Features

Energy efficiency A+
Double layer low e glass aluminum doors and windows
33cm wall thickness
High quality kitchen countertops
Italian style high quality wardrobes, kitchen cabinets and bathroom cabinets
Spanish high quality ceramic tiles

There are more apartments available in this project. Status: Off plan

?...

Property Info Plot / Area Info

**Additional info** 

1/5

Covered Area 121

Location

Region: Limassol