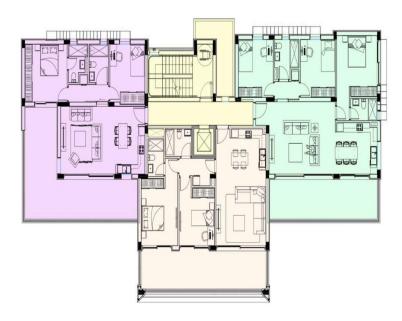

## **Price change history**

€570 000 on May 20, 2025

**1st Floor** ground floor

2nd Floor

**3rd Floor** 