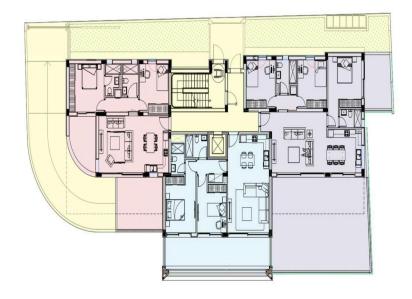

## **Price change history**

€570 000 on May 20, 2025

**1st Floor** ground floor

2nd Floor

**3rd Floor** 