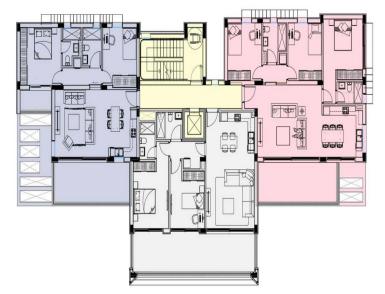

## **Price change history**

€570 000 on May 20, 2025

**1st Floor** ground floor

2nd Floor

**3rd Floor** 