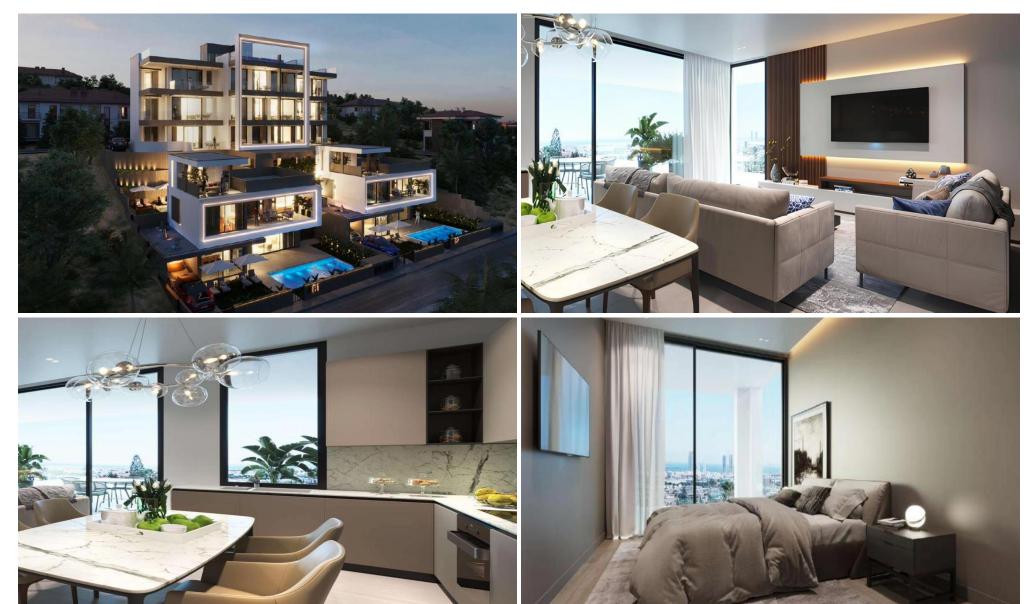

## 2 Bedroom Apartment for Sale in Limassol - Agios Athanasios

Sale of a 2 bedrooms apartment in a new complex under construction in Agios Athanasios area, Limassol. The layout has been meticulously designed to maximize the utilization of space, providing a seamless and functional environment. It was artfully crafted exquisite combinations of high-quality modern finishes, utilizing premium natural materials, all tailored exclusively for your utmost comfort and refined taste.

| Property Info     |                | Plot / Area Info |              | Additional info  |                  |
|-------------------|----------------|------------------|--------------|------------------|------------------|
| Covered Area      | 109            |                  |              | Reference Number | 155351           |
| Furnishing        | Unfurnished    | Parking          | Covered, Yes | Property type    | <b>Apartment</b> |
| Energy Efficiency | Α              |                  | Covered, res | Condition        | <b>Brand New</b> |
| Air Conditioning  | All rooms, Yes |                  |              | Bathrooms        | 2                |