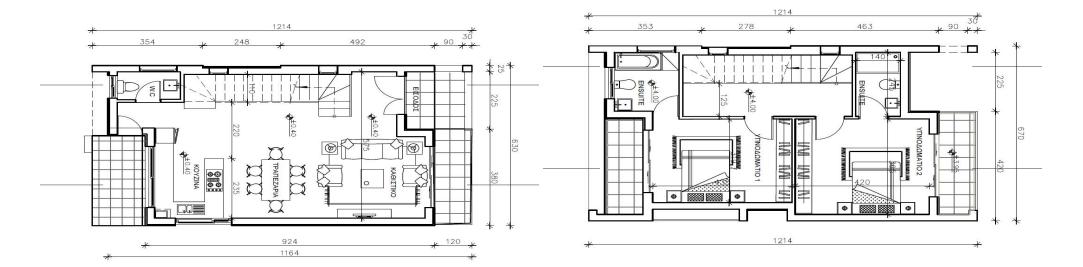

| Property Info            |                | Plot / Area lı | nfo          | Additional info  |                  |
|--------------------------|----------------|----------------|--------------|------------------|------------------|
| Covered Area             | 233            |                |              | Reference Number | 154878           |
| Furnishing               | Unfurnished    | Parking        | Covered, Yes | Property type    | House            |
| <b>Energy Efficiency</b> | Α              | Parking        | Covered, res | Condition        | <b>Brand New</b> |
| Air Conditioning         | All rooms, Yes |                |              | Bathrooms        | 3                |