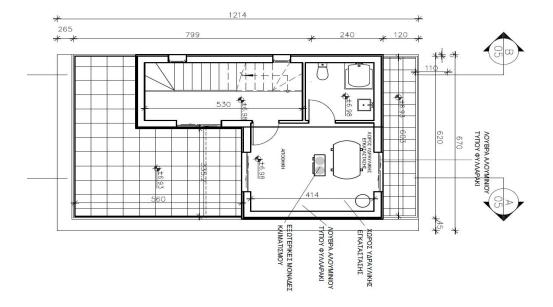

| Property Info            |                | Plot / Area lı | nfo          | Additional info  |                  |
|--------------------------|----------------|----------------|--------------|------------------|------------------|
| Covered Area             | 233            |                |              | Reference Number | 154878           |
| Furnishing               | Unfurnished    | Parking        | Covered, Yes | Property type    | House            |
| <b>Energy Efficiency</b> | Α              | Parking        | Covered, res | Condition        | <b>Brand New</b> |
| Air Conditioning         | All rooms, Yes |                |              | Bathrooms        | 3                |