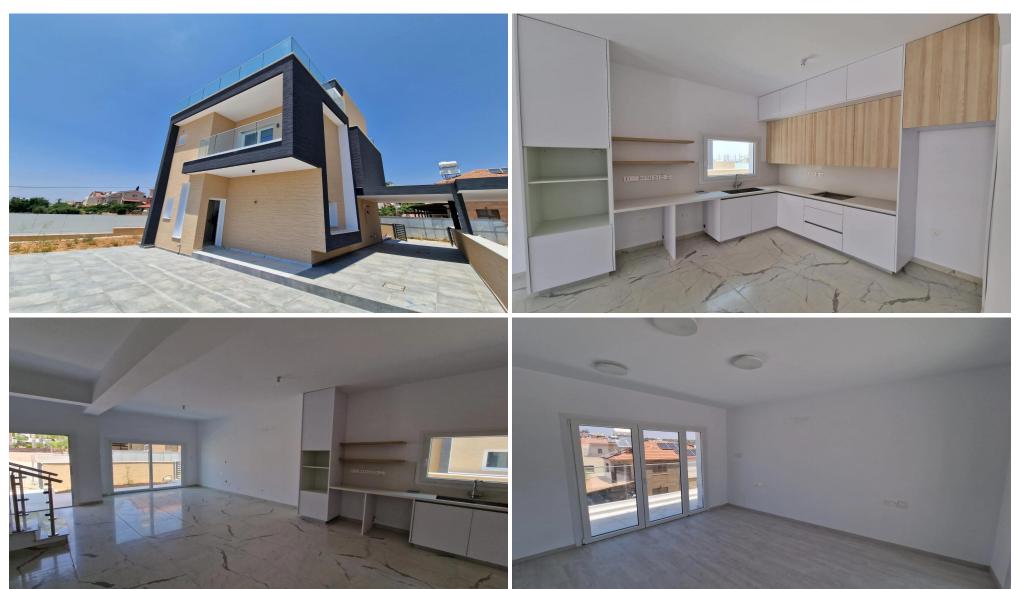

## 3 Bedroom House for Sale in Ypsonas, Limassol District

The residential complex is located in Limassol in the urban residential area of Ypsonas, with magnificent sea views, surrounded by two public schools. It consists of three houses of different types with covered private parking, most of which have a private swimming pool. All of them are equally luxurious, have a unique design that meets the highest standards, using the highest quality materials.

| Property Info            |                | Plot / Area lı | nfo          | Additional info  |                  |
|--------------------------|----------------|----------------|--------------|------------------|------------------|
| Covered Area             | 233            |                |              | Reference Number | 154878           |
| Furnishing               | Unfurnished    | Parking        | Covered, Yes | Property type    | House            |
| <b>Energy Efficiency</b> | Α              | Parking        | Covered, res | Condition        | <b>Brand New</b> |
| Air Conditioning         | All rooms, Yes |                |              | Bathrooms        | 3                |