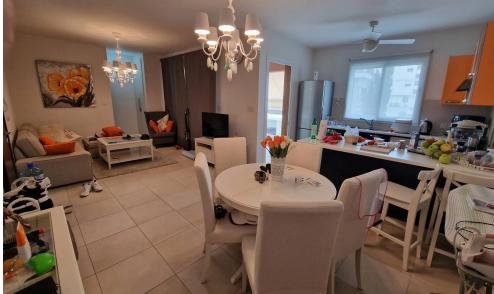

## 2 Bedroom Apartment for Sale in Limassol - Petrou kai Pavlou

For sale 2 bedroom apartment in a quiet location in the center of Limassol in the area of Petrou Kai Pavlou. A good apartment for housing and investment.

| Property Info     |                  | Plot / Area Info |              | Additional info  |                  |
|-------------------|------------------|------------------|--------------|------------------|------------------|
| Covered Area      | 99               |                  |              | Reference Number | 154869           |
| Furnishing        | <b>Furnished</b> | Darkina          | Cavarad Vac  | Property type    | <b>Apartment</b> |
| Energy Efficiency | N/A              | Parking          | Covered, Yes | Condition        | <b>Pre-Owned</b> |
| Air Conditioning  | All rooms, Yes   |                  |              | Bathrooms        | 2                |