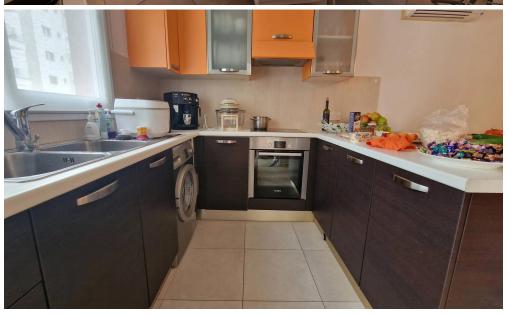

## 2 Bedroom Apartment for Sale in Limassol - Petrou kai Pavlou

For sale 2 bedroom apartment in a quiet location in the center of Limassol in the area of Petrou Kai Pavlou. A good apartment for housing and investment.

| Property Info     |                  | Plot / Area Info |              | Additional info  |                  |
|-------------------|------------------|------------------|--------------|------------------|------------------|
| Covered Area      | 99               |                  |              | Reference Number | 154869           |
| Furnishing        | <b>Furnished</b> | Darkina          | Cavarad Vac  | Property type    | <b>Apartment</b> |
| Energy Efficiency | N/A              | Parking          | Covered, Yes | Condition        | <b>Pre-Owned</b> |
| Air Conditioning  | All rooms, Yes   |                  |              | Bathrooms        | 2                |