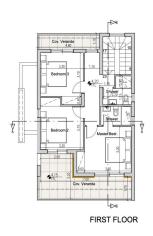

## 5 Bedroom House for Sale in Pegeia, Paphos District

Modern luxury villa for sale in Peyia, Paphos. The complex is located in a beautiful location, just a few minutes walk to the sea. Private infinity pool, unobstructed sea views, spacious outdoor area and barbecue area, spacious basement, two terraces, private parking, smart home technology, advanced climate control (VRV), underfloor heating. A clubhouse with a 24-hour front desk, within walking distance to the beach.