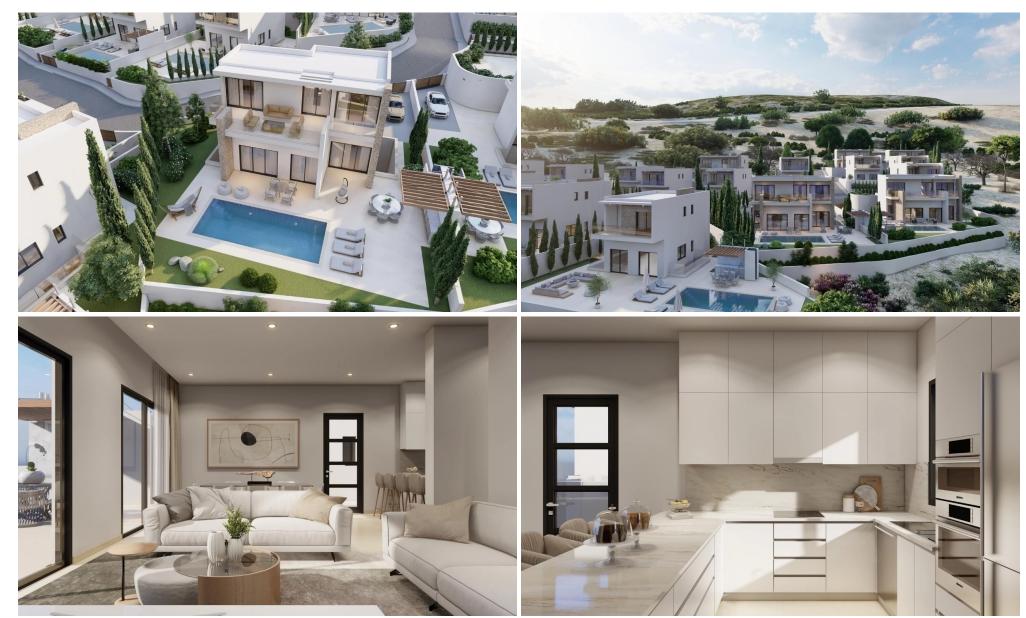

## 5 Bedroom House for Sale in Pegeia, Paphos District

Modern luxury villa for sale in Peyia, Paphos. The complex is located in a beautiful location, just a few minutes walk to the sea. Private infinity pool, unobstructed sea views, spacious outdoor area and barbecue area, spacious basement, two terraces, private parking, smart home technology, advanced climate control (VRV), underfloor heating. A clubhouse with a 24-hour front desk, within walking distance to the beach.