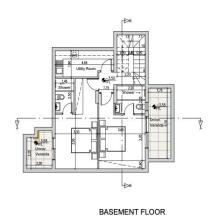

## 5 Bedroom House for Sale in Pegeia, Paphos District

Modern luxury villa for sale in Peyia, Paphos. The complex is located in a beautiful location, just a few minutes walk to the sea. Private infinity pool, unobstructed sea views, spacious outdoor area and barbecue area, spacious basement, two terraces, private parking, smart home technology, advanced climate control (VRV), underfloor heating. A clubhouse with a 24-hour front desk, within walking distance to the beach.