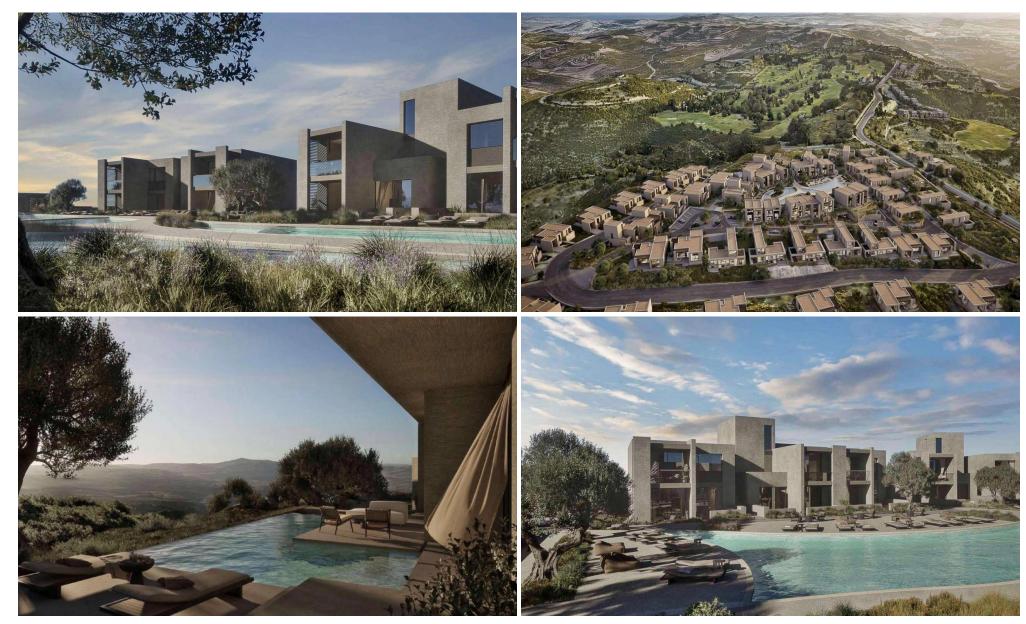

## 2 Bedroom Apartment for Sale in Tsada, Paphos District

An exclusive apartment for sale in a new elite complex, combining stylish design and premium quality finishes. The apartment is made using high-quality materials and modern architecture. For maximum convenience of the future owner, it is possible to select and install household appliances according to individual preference. The apartment is located in a complex with a wide range of modern amenities: a gym with the latest equipment, a sauna and spa area, swimming pools, playgrounds, yoga areas, as well as a professional hair care studio and much more. The apartment is ideally located, just a few minutes from all the necessary urban infrastructure, including shops, restaurants, entertainmen...