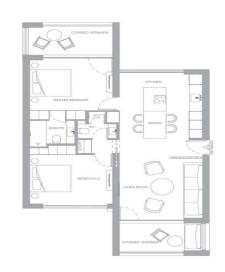

## 2 Bedroom Apartment for Sale in Tsada, Paphos District

An exclusive apartment for sale in a new elite complex, combining stylish design and premium quality finishes. The apartment is made using high-quality materials and modern architecture. For maximum convenience of the future owner, it is possible to select and install household appliances according to individual preference. The apartment is located in a complex with a wide range of modern amenities: a gym with the latest equipment, a sauna and spa area, swimming pools, playgrounds, yoga areas, as well as a professional hair care studio and much more. The apartment is ideally located, just a few minutes from all the necessary urban infrastructure, including shops, restaurants, entertainmen...

| Property Info     |                  | Plot / Area Info |              | Additional info  |                  |
|-------------------|------------------|------------------|--------------|------------------|------------------|
| Covered Area      | 110              |                  |              | Reference Number | 150468           |
| Furnishing        | <b>Furnished</b> | Parking          | Covered, Yes | Property type    | <b>Apartment</b> |
| Energy Efficiency | N/A              |                  | Covered, res | Condition        | <b>Brand New</b> |
| Air Conditioning  | All rooms, Yes   |                  |              | Bathrooms        | 2                |