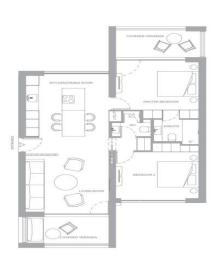

## 2 Bedroom Apartment for Sale in Tsada, Paphos District

An exclusive apartment for sale in a new elite complex, combining stylish design and premium quality finishes. The apartment is made using high-quality materials and modern architecture. For maximum convenience of the future owner, it is possible to select and install household appliances according to individual preference. The apartment is located in a complex with a wide range of modern amenities: a gym with the latest equipment, a sauna and spa area, swimming pools, playgrounds, yoga areas, as well as a professional hair care studio and much more. The apartment is ideally located, just a few minutes from all the necessary urban infrastructure, including shops, restaurants, entertainmen...

| Property Info     |                  | Plot / Area Info |              | Additional info  |                  |
|-------------------|------------------|------------------|--------------|------------------|------------------|
| Covered Area      | 110              |                  |              | Reference Number | 150468           |
| Furnishing        | <b>Furnished</b> | Parking          | Covered, Yes | Property type    | <b>Apartment</b> |
| Energy Efficiency | N/A              |                  | Covered, res | Condition        | <b>Brand New</b> |
| Air Conditioning  | All rooms, Yes   |                  |              | Bathrooms        | 2                |