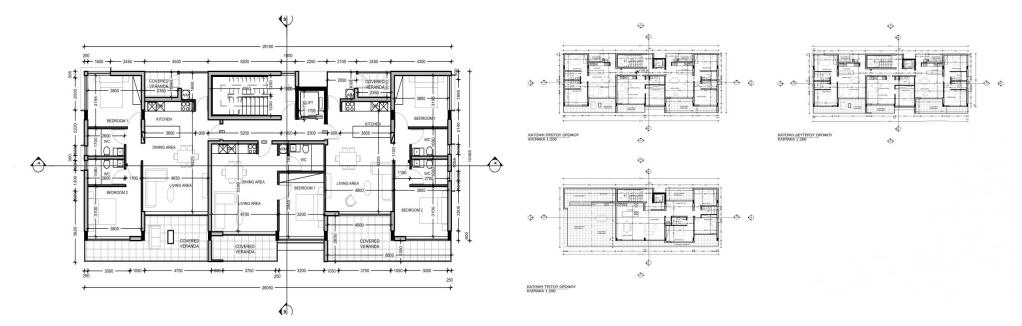

## 2 Bedroom Apartment for Sale in Chlorakas, Paphos District

For sale a modern two-bedroom apartment in a new residential complex located in a quiet area of Chlorakas, Paphos, just a few minutes drive from the center. The apartment is ideal for a comfortable stay or as an investment with high potential. The spacious layout includes a bright living room with access to a covered veranda, two cozy bedrooms, a modern bathroom and a fully equipped kitchen with Italian facades and built-in wardrobes. High-quality materials are used in the decoration: plumbing fixtures, tiles and premium faucets. The accommodation is equipped with a hidden air conditioning system and underfloor heating, which ensures an ideal microclimate throughout the year. For the conv...

| Property Info     |                | Plot / Area Info |              | Additional info  |                  |
|-------------------|----------------|------------------|--------------|------------------|------------------|
| Covered Area      | 105            |                  |              | Reference Number | 151523           |
| Furnishing        | Unfurnished    | Parking          | Covered, Yes | Property type    | <b>Apartment</b> |
| Energy Efficiency | A              |                  | Covered, res | Condition        | <b>Brand New</b> |
| Air Conditioning  | All rooms, Yes |                  |              | Bathrooms        | 2                |