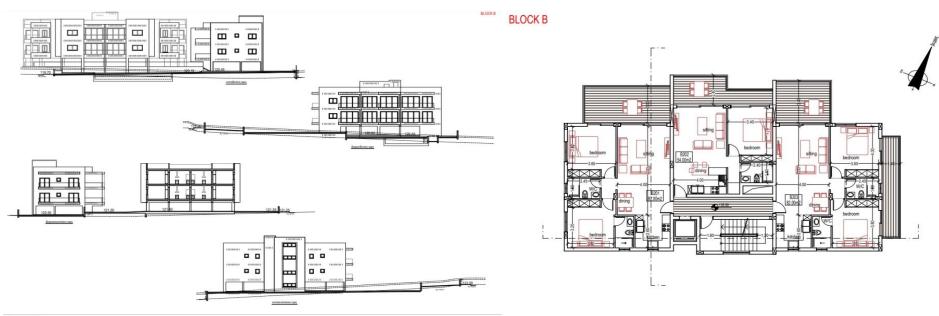

| Energy Efficiency | Α                     | Parking          | Covered, Yes | Condition        | <b>Brand New</b> |
| Air Conditioning  | No                    |                  |              | Bathrooms        | 2                |

Amenities Location

Location: Kissonerga Region: Paphos



**Price: €280 000 + VAT** 

VAT for this property is €14,000 or €53,200. VAT usually is 19%. If it is your first purchase of property, you can have VAT reduced to 5% for the first 150sq.m. of the property.

2/4

VAT Excluded

Title transfer fee None

Price per SQM €2 947.00/m²

Common expenses None

## **Representative: DOM Real Estate**

Registration number397Emailinfo@dom.com.cyLicense number338/ELegal nameN/A

Phone: **+35796644888** 

## **Price change history**

€280 000 on May 20, 2025









## **BLOCK B**