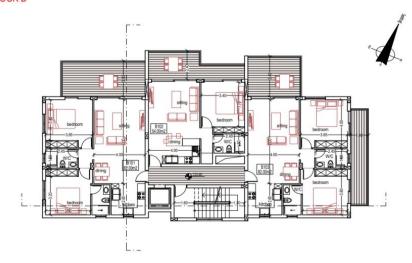

y | Α                     | Parking          | Covered, Yes | Condition        | <b>Brand New</b> |
| Air Conditioning  | No                    |                  |              | Bathrooms        | 2                |

Amenities Location

Location: Kissonerga Region: Paphos



**Price: €280 000 + VAT** 

VAT for this property is €14,000 or €53,200. VAT usually is 19%. If it is your first purchase of property, you can have VAT reduced to 5% for the first 150sq.m. of the property.

2/4

VAT Excluded

Title transfer fee None

Price per SQM €2 947.00/m²

Common expenses None

## **Representative: DOM Real Estate**

Registration number397Emailinfo@dom.com.cyLicense number338/ELegal nameN/A

Phone: **+35796644888** 

## **Price change history**

€280 000 on May 20, 2025









## **BLOCK B**