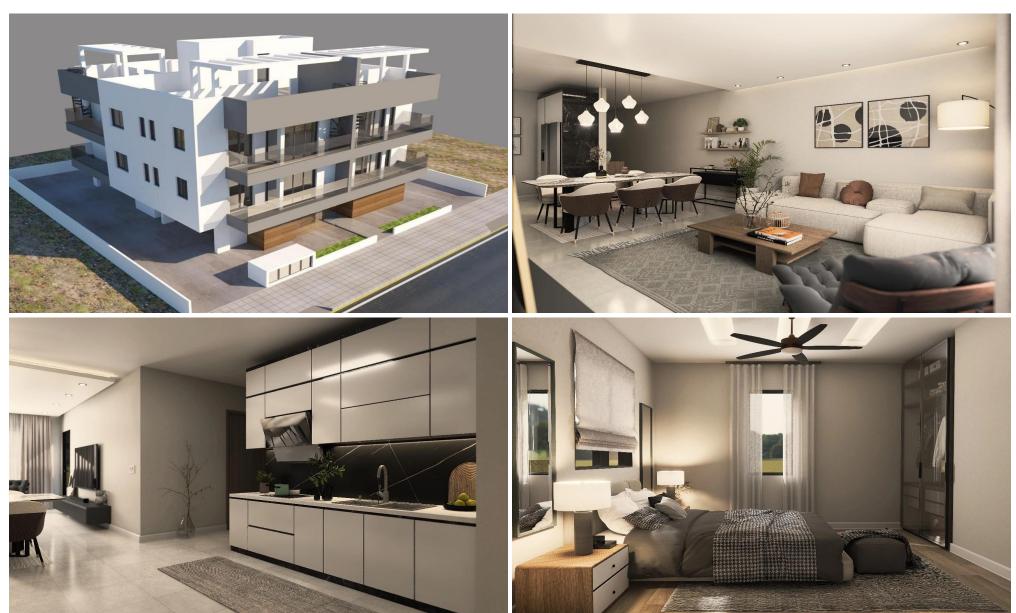

## 2 Bedroom Apartment for Sale in Kiti, Larnaca District

Apartment for sale in the area of Kiti, Larnaca, a few minutes drive to the sea. The complex consists of eight apartments: two double apartments and six single apartments. The apartments feature functional layouts and spacious covered verandas. Convenient storage rooms and parking spaces are provided for each apartment. The complex is located in the village of Kiti, which is only 8 km from Larnaca International Airport and 11 km from the city center. Due to its convenient location and development, this pictures que area attracts those who seek to live in a peaceful and comfortable environment close to major cities and beaches.