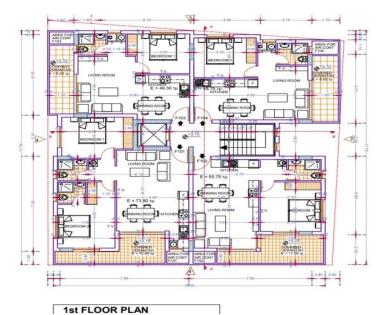

## 2 Bedroom Apartment for Sale in Kiti, Larnaca District

Apartment for sale in the area of Kiti, Larnaca, a few minutes drive to the sea. The complex consists of eight apartments: two double apartments and six single apartments. The apartments feature functional layouts and spacious covered verandas. Convenient storage rooms and parking spaces are provided for each apartment. The complex is located in the village of Kiti, which is only 8 km from Larnaca International Airport and 11 km from the city center. Due to its convenient location and development, this pictures que area attracts those who seek to live in a peaceful and comfortable environment close to major cities and beaches.