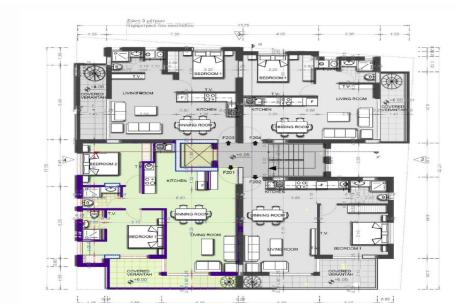

## 2 Bedroom Apartment for Sale in Kiti, Larnaca District

Apartment for sale in the area of Kiti, Larnaca, a few minutes drive to the sea. The complex consists of eight apartments: two double apartments and six single apartments. The apartments feature functional layouts and spacious covered verandas. Convenient storage rooms and parking spaces are provided for each apartment. The complex is located in the village of Kiti, which is only 8 km from Larnaca International Airport and 11 km from the city center. Due to its convenient location and development, this pictures que area attracts those who seek to live in a peaceful and comfortable environment close to major cities and beaches.