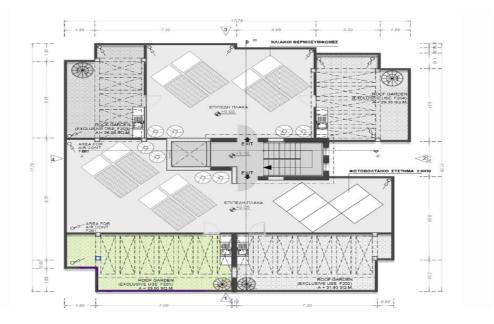

## 2 Bedroom Apartment for Sale in Kiti, Larnaca District

Apartment for sale in the area of Kiti, Larnaca, a few minutes drive to the sea. The complex consists of eight apartments: two double apartments and six single apartments. The apartments feature functional layouts and spacious covered verandas. Convenient storage rooms and parking spaces are provided for each apartment. The complex is located in the village of Kiti, which is only 8 km from Larnaca International Airport and 11 km from the city center. Due to its convenient location and development, this pictures que area attracts those who seek to live in a peaceful and comfortable environment close to major cities and beaches.