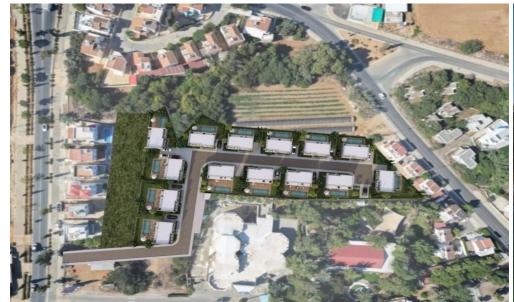

## 3 Bedroom House for Sale in Kapparis, Famagusta District

Villa for sale in Kapparis, Famagusta. This exclusive collection of modern villas is a harmonious combination of modern architecture and comfort. These open-plan residences are filled with natural light thanks to panoramic windows that create a bright and airy atmosphere. Each villa is equipped with a private swimming pool, spacious outdoor areas for recreation and entertainment, as well as elegant minimalist interiors that create a sense of sophistication. Located just minutes from the stunning coastline, these homes provide the perfect balance of tranquility and convenience, making them ideal for both permanent residence and vacation. The project is in the Off-Plan stage.