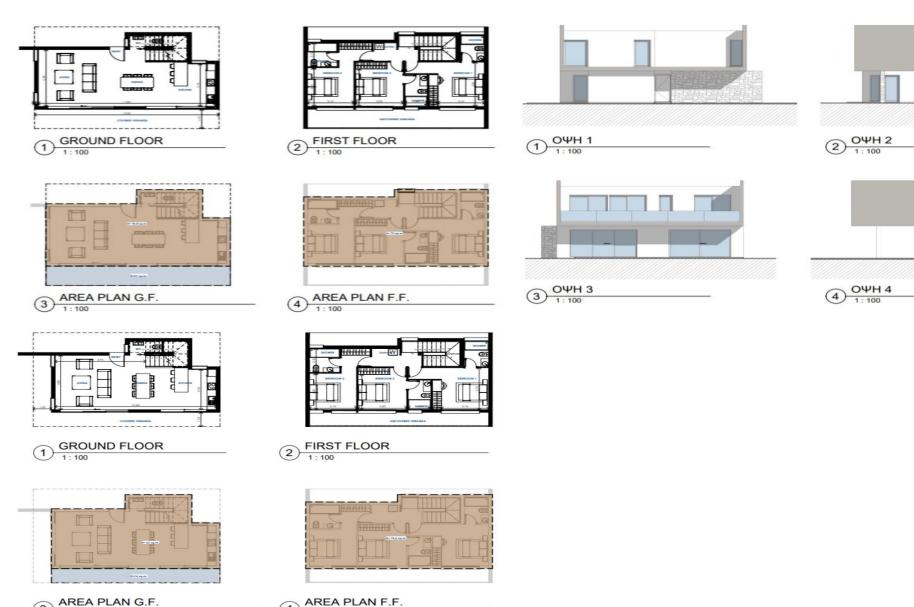

## 3 Bedroom House for Sale in Kapparis, Famagusta District

Villa for sale in Kapparis, Famagusta. This exclusive collection of modern villas is a harmonious combination of modern architecture and comfort. These open-plan residences are filled with natural light thanks to panoramic windows that create a bright and airy atmosphere. Each villa is equipped with a private swimming pool, spacious outdoor areas for recreation and entertainment, as well as elegant minimalist interiors that create a sense of sophistication. Located just minutes from the stunning coastline, these homes provide the perfect balance of tranquility and convenience, making them ideal for both permanent residence and vacation. The project is in the Off-Plan stage.