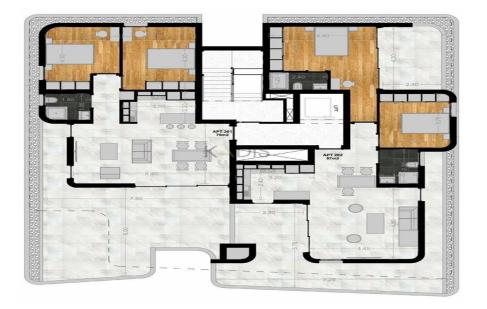

# 2 Bedroom Apartment for Sale in Limassol - Zakaki

- •2+1 bedrooms
- •2 W/C
- •Internal Area 87m2
- Covered Verandas 34m2
- Uncovered Verandas 9.2m2
- Covered Parking
- A/C
- Underfloor Heating
- Storage
- Energy Efficiency "A"

#### **Property Info**

Covered Area 87

Heating Underfloor Heating, Yes

Air Conditioning All rooms, Yes

Plot / Area Info

**Parking** 

Additional info

Reference Number 11914

Property type Apartment Covered, Yes Condition Brand New

Bathrooms 2

View **Sea view** 