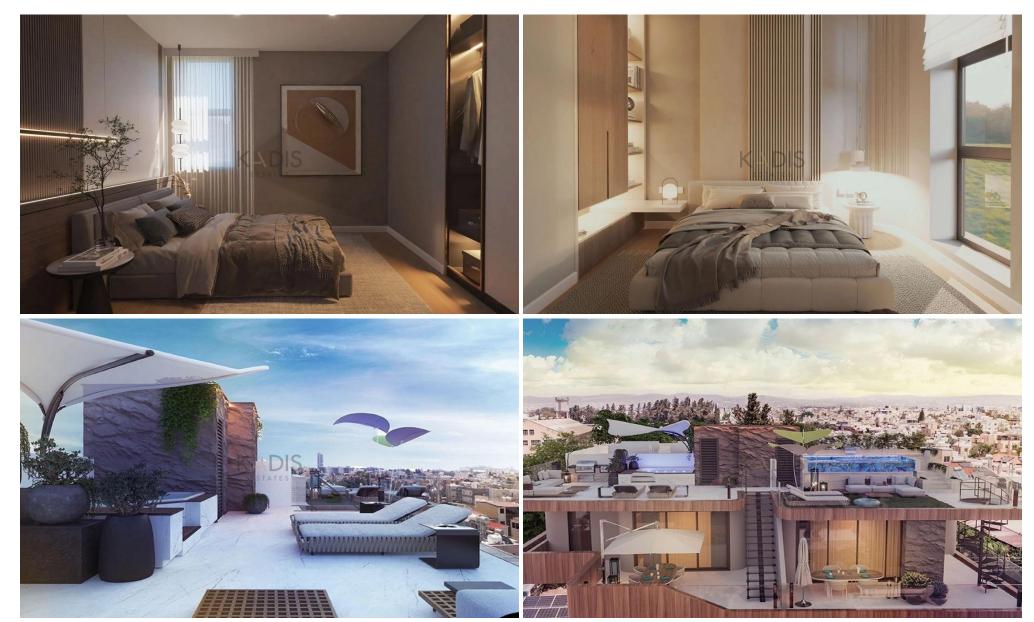

# 2 Bedroom Apartment for Sale in Limassol - Zakaki

- •2+1 bedrooms
- •2 W/C
- •Internal Area 87m2
- Covered Verandas 34m2
- Uncovered Verandas 9.2m2
- Covered Parking
- A/C
- Underfloor Heating
- Storage
- Energy Efficiency "A"

#### **Property Info**

Covered Area 87

Heating Underfloor Heating, Yes

Air Conditioning All rooms, Yes

Plot / Area Info

**Parking** 

Additional info

Reference Number 11914

Property type Apartment Covered, Yes Condition Brand New

Bathrooms 2

View **Sea view** 