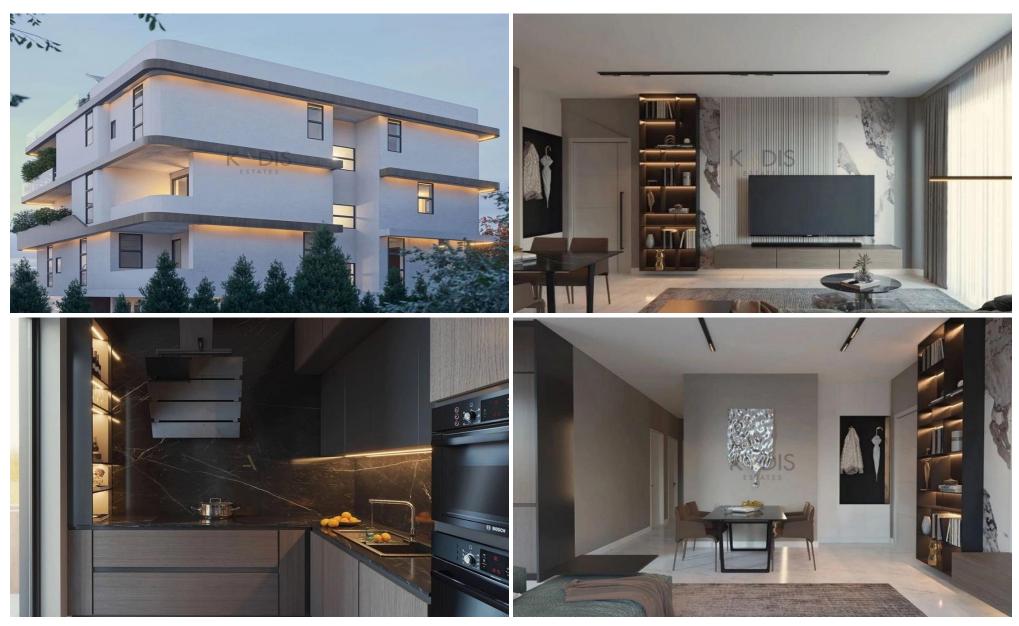

# 2 Bedroom Apartment for Sale in Limassol - Zakaki

- •2+1 bedrooms
- •2 W/C
- •Internal Area 87m2
- Covered Verandas 34m2
- Uncovered Verandas 9.2m2
- Covered Parking
- A/C
- Underfloor Heating
- Storage
- Energy Efficiency "A"

#### **Property Info**

Covered Area 87

Heating Underfloor Heating, Yes

Air Conditioning All rooms, Yes

Plot / Area Info

**Parking** 

Additional info

Reference Number 11914

Property type Apartment Covered, Yes Condition Brand New

Bathrooms 2

View **Sea view** 