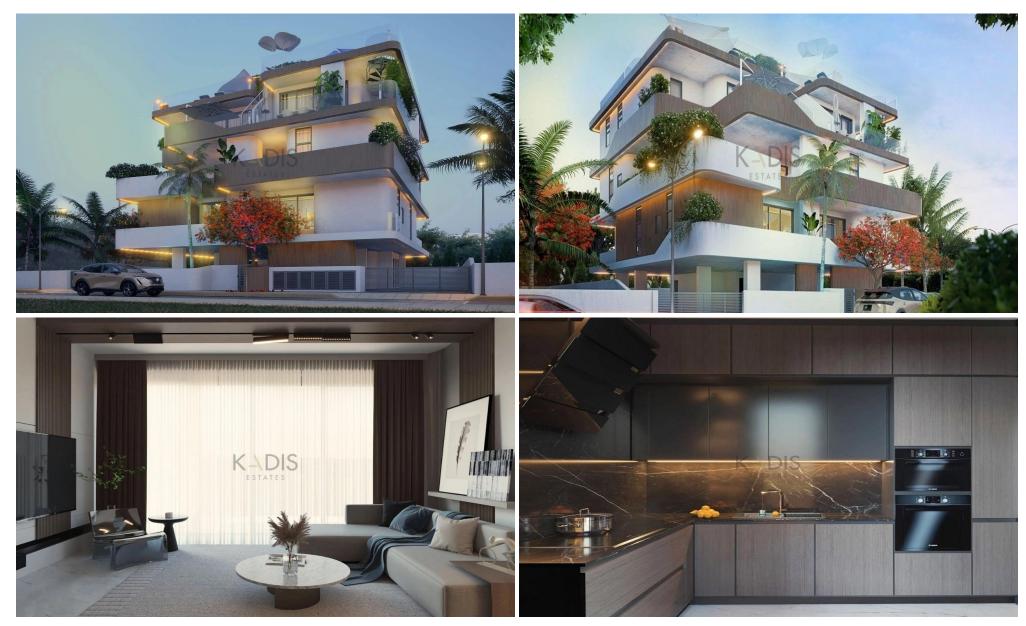

# 2 Bedroom Apartment for Sale in Limassol - Zakaki

- •2+1 bedrooms
- •2 W/C
- •Internal Area 87m2
- Covered Verandas 34m2
- Uncovered Verandas 9.2m2
- Covered Parking
- A/C
- Underfloor Heating
- Storage
- Energy Efficiency "A"

#### **Property Info**

Covered Area 87

Heating Underfloor Heating, Yes

Air Conditioning All rooms, Yes

Plot / Area Info

**Parking** 

Additional info

Reference Number 11914

Property type Apartment Covered, Yes Condition Brand New

Bathrooms 2

View **Sea view** 

### Amenities Location

• Elevator Limassol - Zakaki Region: Limassol

Coordinates: **34.65685605778** / **33.001772887264** 

Price: €490 000 + VAT

VAT for this property is **€24,500** or **€93,100**. VAT usually is 19%. If it is your first purchase of property, you can have VAT reduced to 5% for the first 150sq.m. of the property.