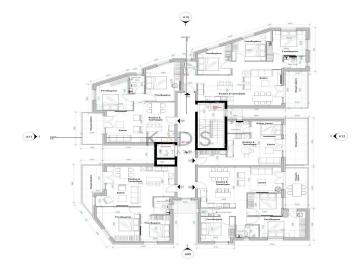

reduced to 5% for the first 150sq.m. of the property.

| VAT Excluded        | Title transfer fee<br>Price per SQM | None<br>€2 600.00/m² | Common expenses   | None |
|---------------------|-------------------------------------|----------------------|-------------------|------|
| Representative: K   | adis Estates                        |                      |                   |      |
| Registration number | 506                                 | Email                | info@kadis.com.cy |      |
| License number      | 62/E                                | Legal name           | N/A               |      |
| Phone: +35722344842 |                                     |                      |                   |      |

#### **Price change history**

€195 000 on May 20, 2025

## INDEX













Level 2 1:100



Level 4 1:100