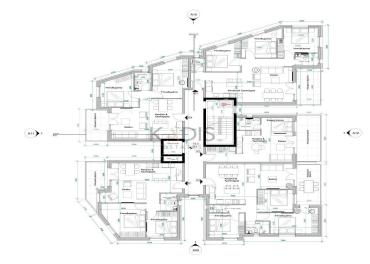

uced to 5% for the first 150sq.m. of the property.

| VAT Excluded        | Title transfer fee<br>Price per SQM | None<br>€2 600.00/m² | Common expenses   | None |
|---------------------|-------------------------------------|----------------------|-------------------|------|
| Representative: K   | adis Estates                        |                      |                   |      |
| Registration number | 506                                 | Email                | info@kadis.com.cy |      |
| License number      | 62/E                                | Legal name           | N/A               |      |
| Phone: +35722344842 |                                     |                      |                   |      |

#### **Price change history**

€195 000 on May 20, 2025

## INDEX













Level 2 1:100



Level 4 1:100