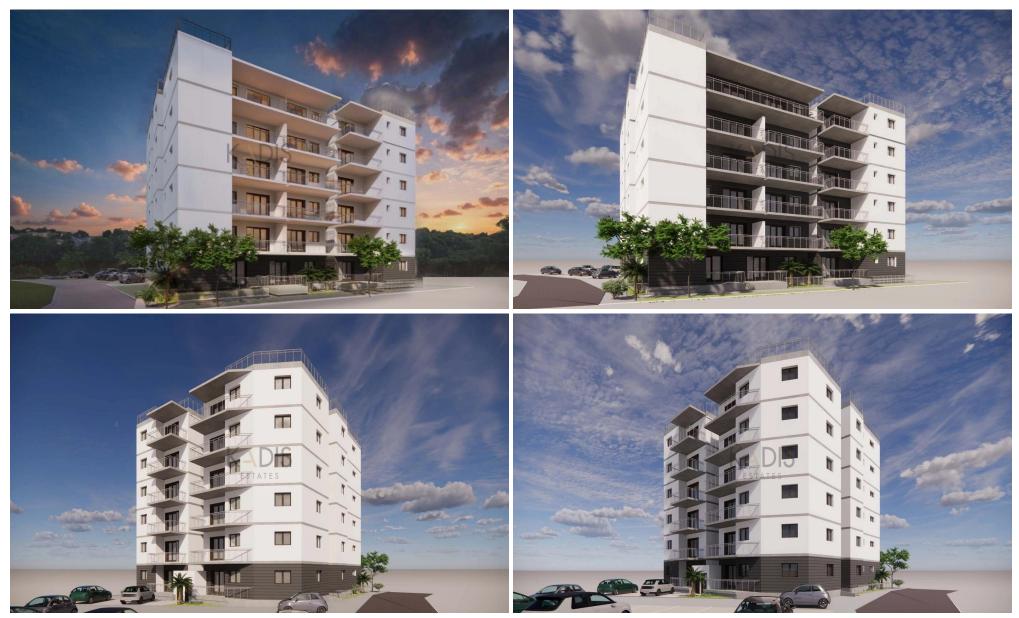

### 2 Bedroom Apartment for Sale in Kato Polemidia, Limassol District

| <ul> <li>2 bedrooms</li> <li>1 W/C</li> <li>Internal Area 75</li> <li>Covered Vernada</li> <li>A/C</li> <li>Photovoltaic Pan</li> <li>Energy Efficiency</li> </ul> | as 10m2<br>els                                 |                  | Ge<br>Frimi<br>Ερήμη<br>Kolossi<br>Κολόσι<br>Google | neral Hospital<br>νικό Νοσοκομείο<br>Λεμεσού<br>Ypsonas<br>Yψωνας<br>Πολεμίδ<br>οΜ | МЕАПОЛН   |  |  |
|--------------------------------------------------------------------------------------------------------------------------------------------------------------------|------------------------------------------------|------------------|-----------------------------------------------------|------------------------------------------------------------------------------------|-----------|--|--|
| Property Info                                                                                                                                                      |                                                | Plot / Area Info |                                                     | Additional info                                                                    |           |  |  |
|                                                                                                                                                                    |                                                |                  |                                                     | Reference Number                                                                   | 11944     |  |  |
| Covered Area                                                                                                                                                       | 75                                             | Parking          | Uncovered, Yes                                      | Property type                                                                      | Apartment |  |  |
| Air Conditioning                                                                                                                                                   | All rooms, Yes                                 | Tarking          | Uncovered, res                                      | Condition                                                                          | Brand New |  |  |
|                                                                                                                                                                    |                                                |                  |                                                     | Bathrooms                                                                          | 1         |  |  |
| Amenities                                                                                                                                                          | Location                                       |                  |                                                     |                                                                                    |           |  |  |
|                                                                                                                                                                    | Location: Kato Polemidia                       |                  |                                                     | Region: Limassol                                                                   |           |  |  |
|                                                                                                                                                                    | Coordinates: 34.690823926086 / 33.003346260906 |                  |                                                     |                                                                                    |           |  |  |
|                                                                                                                                                                    |                                                |                  |                                                     |                                                                                    |           |  |  |