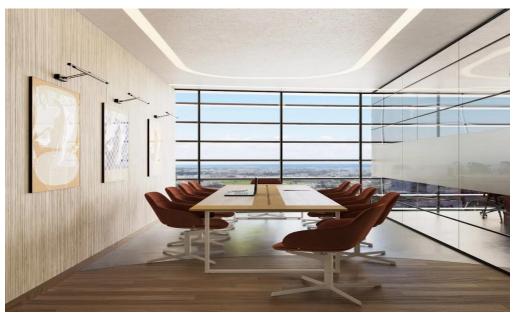

### 592m<sup>2</sup> Commercial for Sale in Paphos

Reference ID: #SA36519Price details: €3,500,000 +VATBuilding is just 20 minutes (14.3 km) from Paphos International Airport, providing easy access for business travelers. With a seamless connection to the highway, Reiwa Center allows employees and visitors to conveniently commute to and from Limassol—just 6 minutes (3 km) to the main road. Located in the heart of Paphos' thriving business district, Reiwa Center is surrounded by leading companies, high-end restaurants, and historical landmarks.Amenities:- Face ID access control system- 24/7 security and video surveillance- Critical systems protected by uninterruptible power supply (UPS)- Server TIER II with the possibility of tenant?...