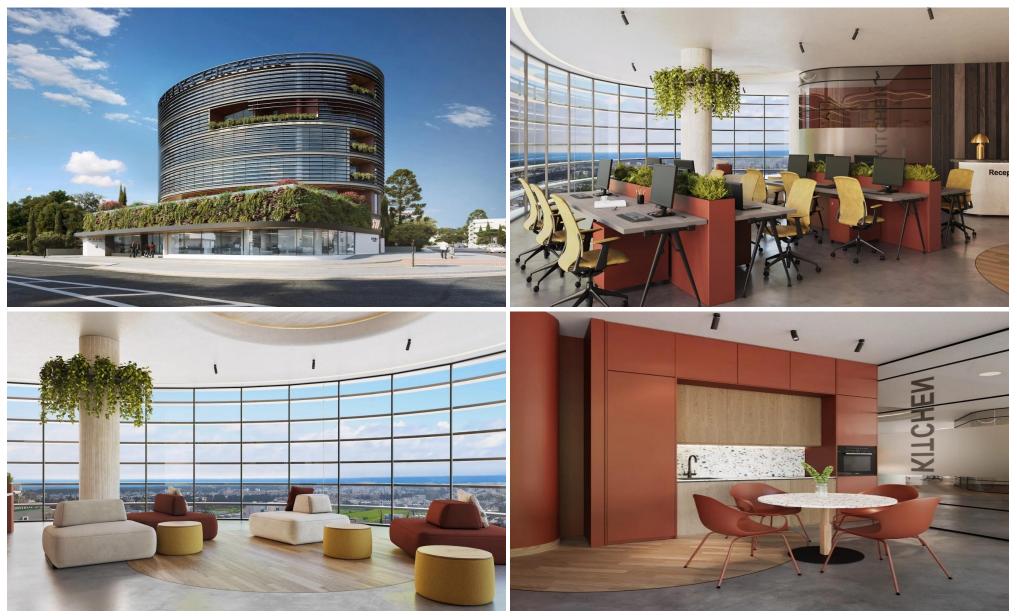

### 592m<sup>2</sup> Commercial for Sale in Paphos

Reference ID: #SA36519Price details: €3,500,000 +VATBuilding is just 20 minutes (14.3 km) from Paphos International Airport, providing easy access for business travelers. With a seamless connection to the highway, Reiwa Center allows employees and visitors to conveniently commute to and from Limassol—just 6 minutes (3 km) to the main road. Located in the heart of Paphos' thriving business district, Reiwa Center is surrounded by leading companies, high-end restaurants, and historical landmarks.Amenities:- Face ID access control system- 24/7 security and video surveillance- Critical systems protected by uninterruptible power supply (UPS)- Server TIER II with the possibility of tenant?...