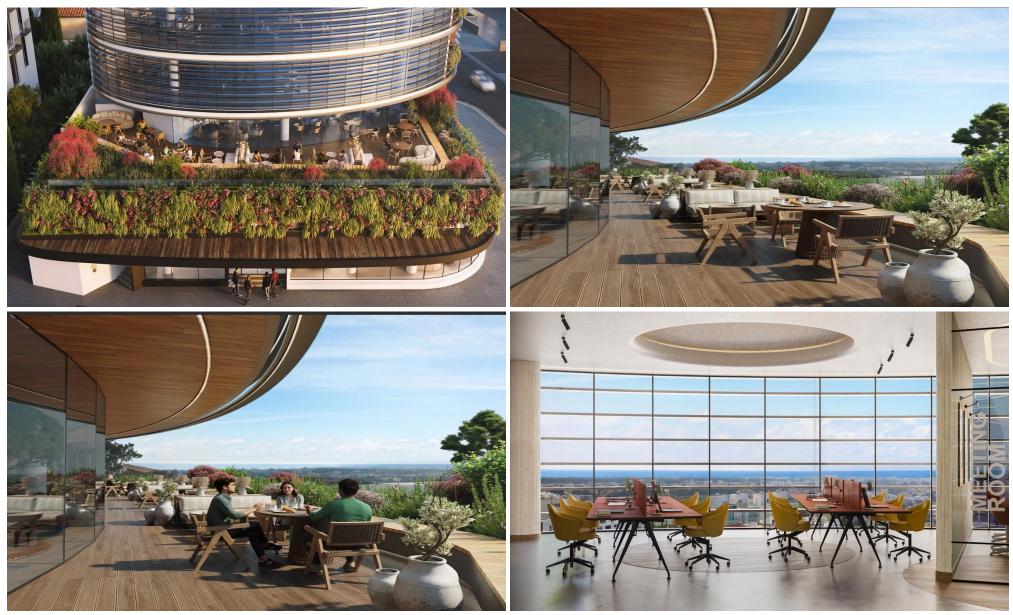

### 592m<sup>2</sup> Commercial for Sale in Paphos

Reference ID: #SA36519Price details: €3,500,000 +VATBuilding is just 20 minutes (14.3 km) from Paphos International Airport, providing easy access for business travelers. With a seamless connection to the highway, Reiwa Center allows employees and visitors to conveniently commute to and from Limassol—just 6 minutes (3 km) to the main road. Located in the heart of Paphos' thriving business district, Reiwa Center is surrounded by leading companies, high-end restaurants, and historical landmarks.Amenities:- Face ID access control system- 24/7 security and video surveillance- Critical systems protected by uninterruptible power supply (UPS)- Server TIER II with the possibility of tenant?...