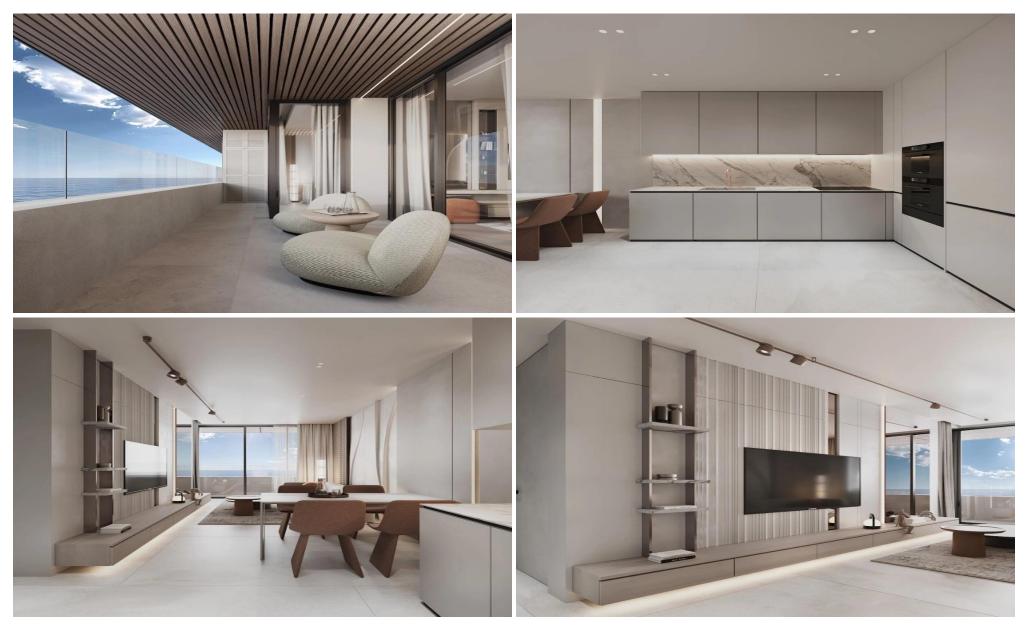

## 1 Bedroom Apartment for Sale in Chlorakas, Paphos District

Reference ID: #SA36515Price details: €220,000 +VATProject is 32 flawlessly designed apartments, each offering ideal layouts and stunning views of the Mediterranean Sea. Every detail is meticulously planned in the complex because it's these details that create comfort. Project offers a selection of 8 one-bedroom and 24 two-bedroom apartments, thoughtfully crafted with aesthetic appeal as a top priority, ensuring a blend of comfort, style, and functionality for a contemporary lifestyle. Features Luxury comfort with a pool, spa, hammam, gym, and massage room. The rooftop terrace with a barbecue area provides stunning sea views. The luxurious Spa features a sauna overlooking the bonsai ga...