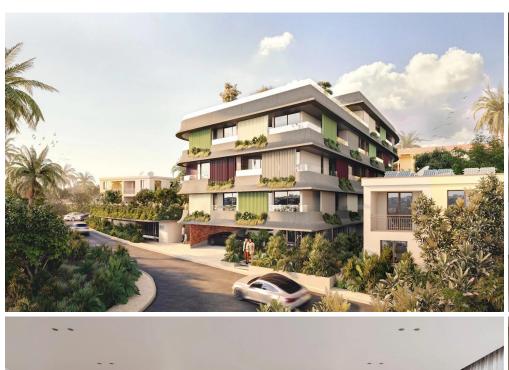

## 1 Bedroom Apartment for Sale in Chlorakas, Paphos District

Reference ID: #SA36515Price details: €220,000 +VATProject is 32 flawlessly designed apartments, each offering ideal layouts and stunning views of the Mediterranean Sea. Every detail is meticulously planned in the complex because it's these details that create comfort. Project offers a selection of 8 one-bedroom and 24 two-bedroom apartments, thoughtfully crafted with aesthetic appeal as a top priority, ensuring a blend of comfort, style, and functionality for a contemporary lifestyle. Features Luxury comfort with a pool, spa, hammam, gym, and massage room. The rooftop terrace with a barbecue area provides stunning sea views. The luxurious Spa features a sauna overlooking the bonsai ga...