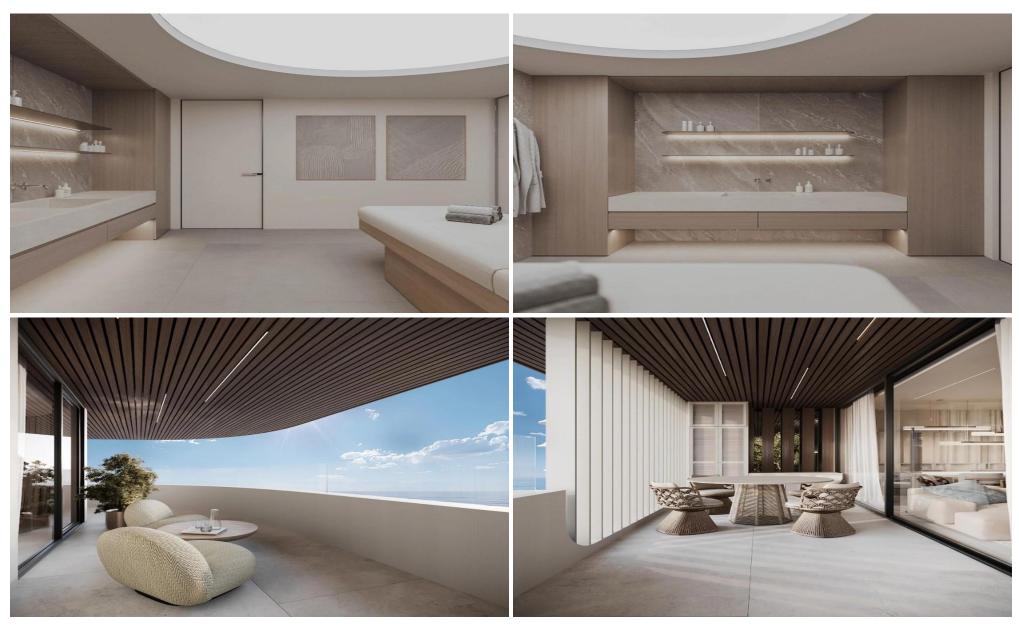

## 2 Bedroom Apartment for Sale in Chlorakas, Paphos District

Reference ID: #SA36514Price details: €395,000 +VATProject is 32 flawlessly designed apartments, each offering ideal layouts and stunning views of the Mediterranean Sea. Every detail is meticulously planned in the complex because it's these details that create comfort. Project offers a selection of 8 one-bedroom and 24 two-bedroom apartments, thoughtfully crafted with aesthetic appeal as a top priority, ensuring a blend of comfort, style, and functionality for a contemporary lifestyle. Features Luxury comfort with a pool, spa, hammam, gym, and massage room. The rooftop terrace with a barbecue area provides stunning sea views. The luxurious Spa features a sauna overlooking the bonsai ga...