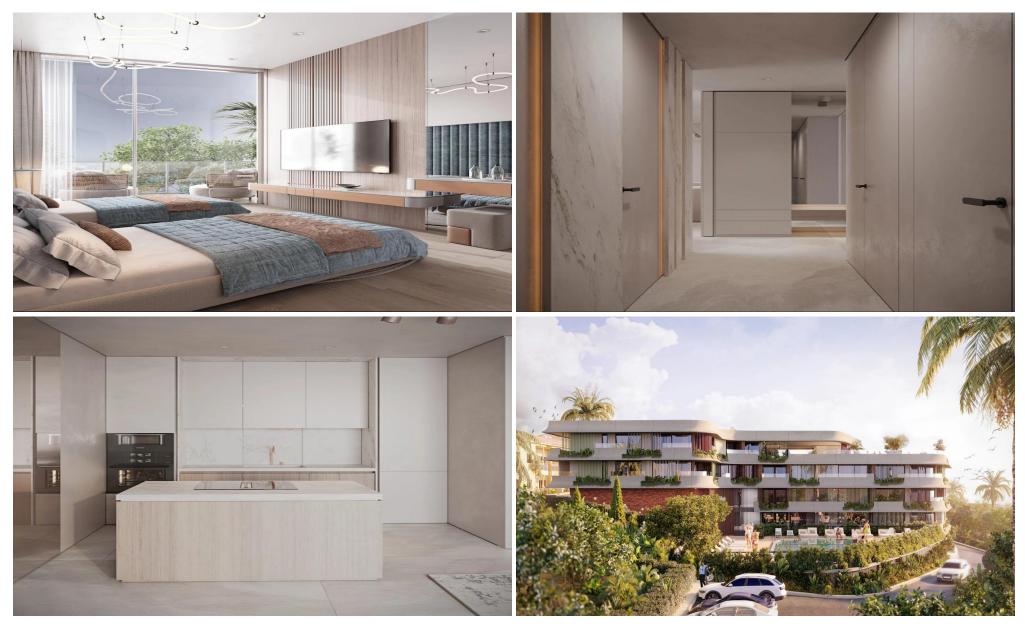

## 2 Bedroom Apartment for Sale in Chlorakas, Paphos District

Reference ID: #SA36514Price details: €395,000 +VATProject is 32 flawlessly designed apartments, each offering ideal layouts and stunning views of the Mediterranean Sea. Every detail is meticulously planned in the complex because it's these details that create comfort. Project offers a selection of 8 one-bedroom and 24 two-bedroom apartments, thoughtfully crafted with aesthetic appeal as a top priority, ensuring a blend of comfort, style, and functionality for a contemporary lifestyle. Features Luxury comfort with a pool, spa, hammam, gym, and massage room. The rooftop terrace with a barbecue area provides stunning sea views. The luxurious Spa features a sauna overlooking the bonsai ga...