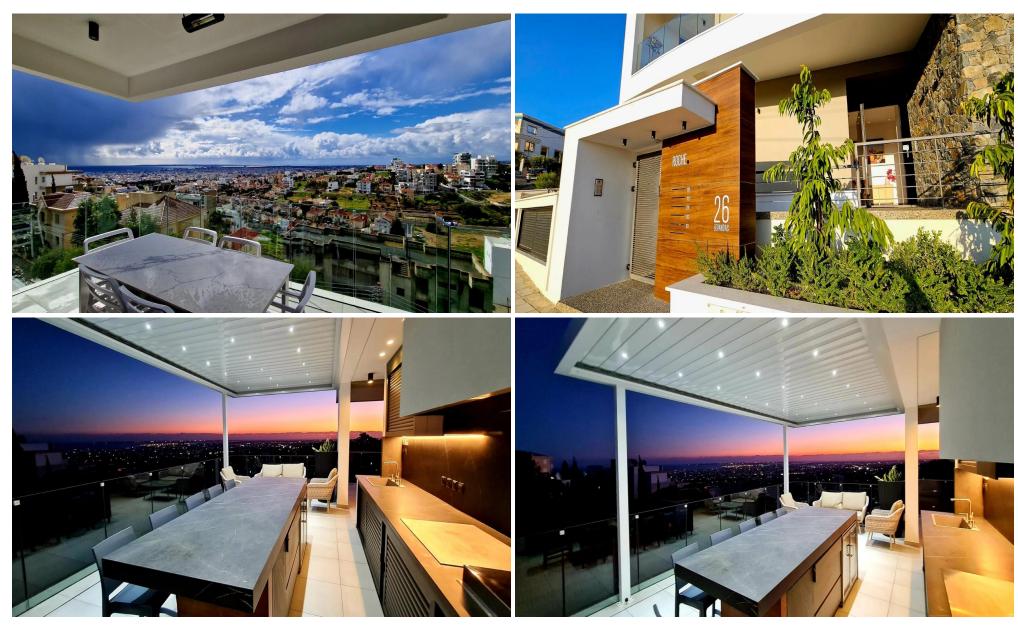

## 3 Bedroom Apartment for Sale in Limassol - Panthea

Reference ID: #SA36512Price details: €1.300.000Luxurious 3-Bedroom Penthouse with Private Roof Garden and Pool. This stunning penthouse, located on the prestigious Panthea hills in Limassol, offers an unmatched blend of luxury, privacy, and panoramic views from the city to the sea. Key Features: • Solar power system • Underfloor heating throughout • Heated swimming pool with turbo jet for lap swimming • 24/7 hot water system • Outdoor bathroom and toilet • Outdoor TV • Barbecue area with island bar • Mitsubishi Heavy Industries air conditioning • Water softener and heat pump • Aluminum pergola • Automated Somfy shutters and blinds • Two entrance surveillance cameras