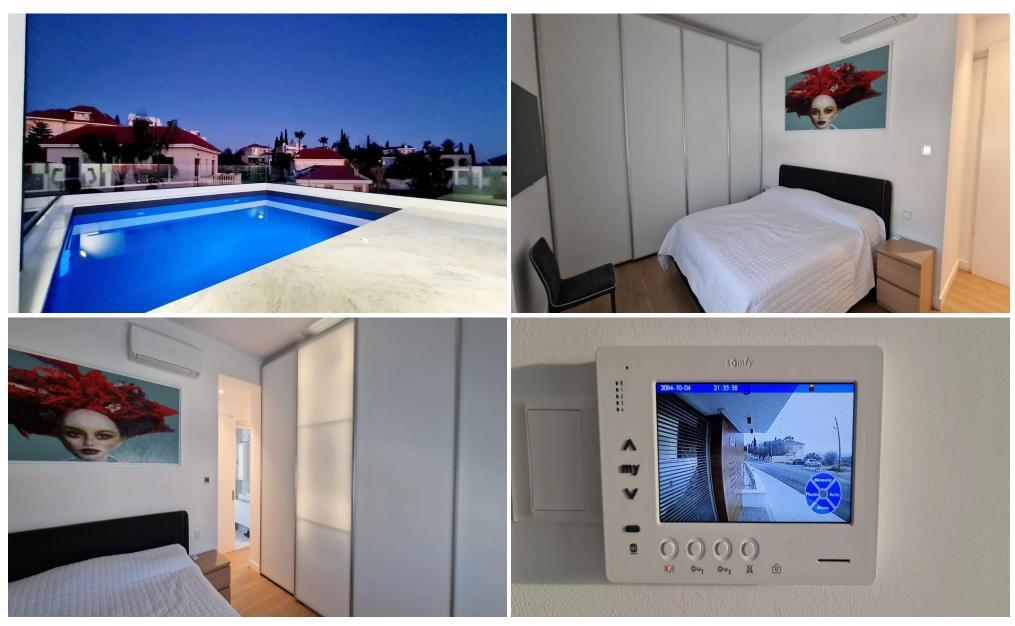

## 3 Bedroom Apartment for Sale in Limassol - Panthea

Reference ID: #SA36512Price details: €1.300.000Luxurious 3-Bedroom Penthouse with Private Roof Garden and Pool. This stunning penthouse, located on the prestigious Panthea hills in Limassol, offers an unmatched blend of luxury, privacy, and panoramic views from the city to the sea. Key Features: • Solar power system • Underfloor heating throughout • Heated swimming pool with turbo jet for lap swimming • 24/7 hot water system • Outdoor bathroom and toilet • Outdoor TV • Barbecue area with island bar • Mitsubishi Heavy Industries air conditioning • Water softener and heat pump • Aluminum pergola • Automated Somfy shutters and blinds • Two entrance surveillance cameras