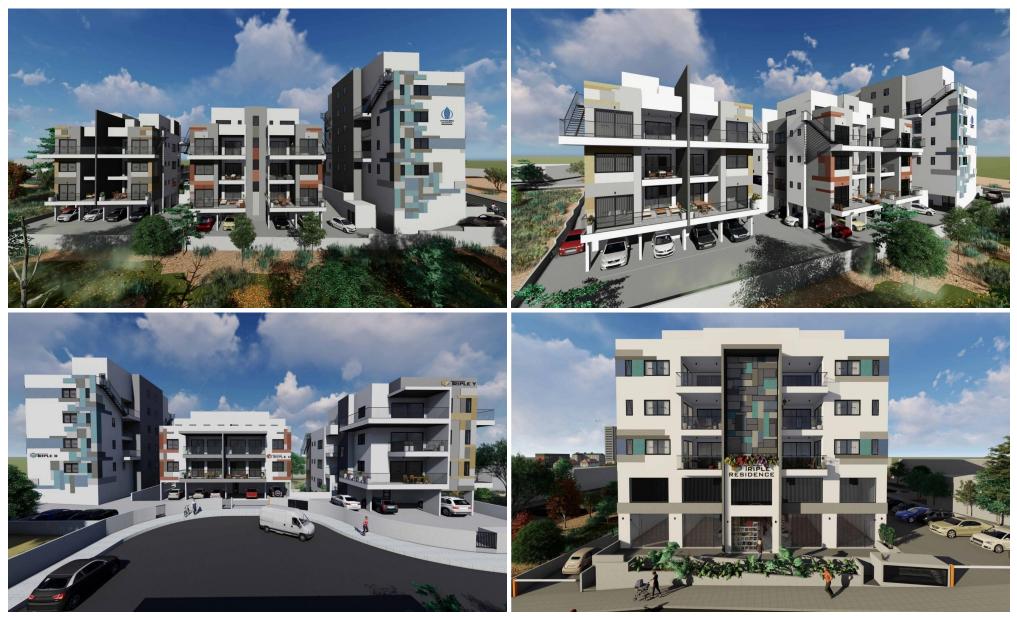

## 2 Bedroom Apartment for Sale in Limassol - Ekali

It's a commercial block with 3 buildings, in total 25 apartments and 5 shops.

3 floors in each building, apartments of 2 bedroom with big covered + uncovered verandas and beautiful roof gardens to a great 360 view to sea and mountains and 5 – two floor shops with all the comforts.

Each apartment, each shop and each building has its own unique design and character.

Comfort, spacious and in a quiet area opposite green park, close to all amenities, schools, 5 minutes from round about and 10 minutes to the City Center. Close to Marina Limassol and closer to the beaches.